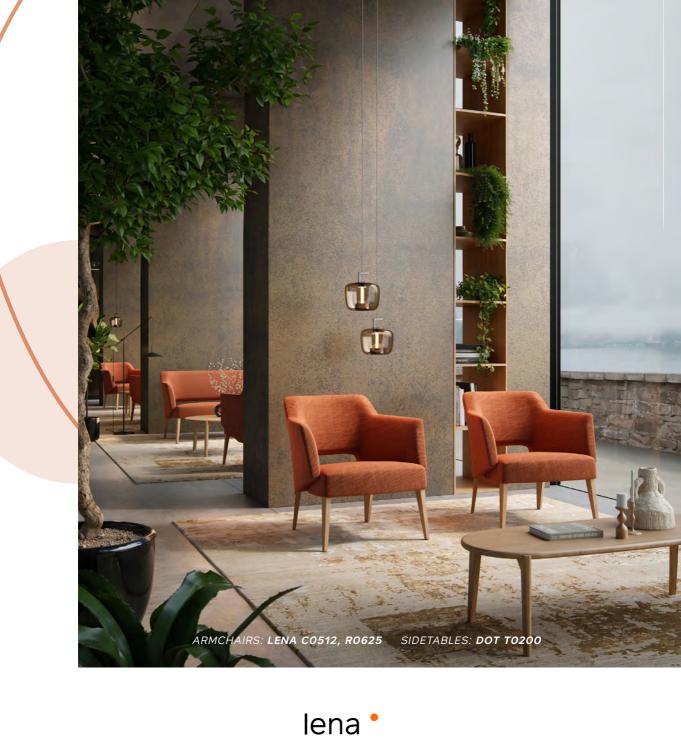

### INSPIRATION

ARMCHAIR: SIMON SO421 TABLE: PAMP TO500

"Blue, the color that mirrors the sky and ocean brings tranquility and a sense of infinity, encouraging reflection within and around us."