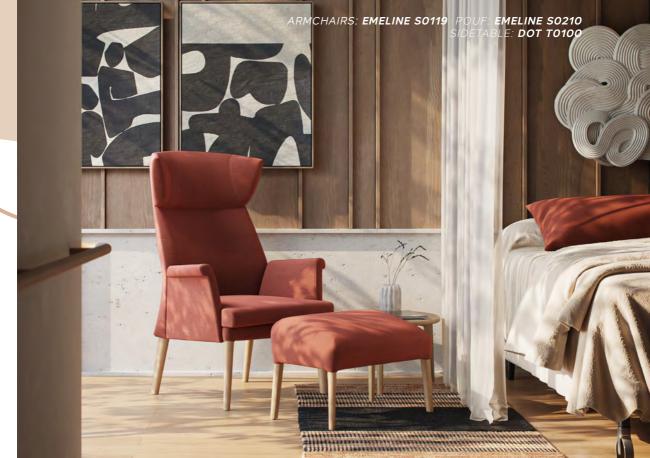

### INSPIRATION

ARMCHAIR: SIMON SO421 TABLE: PAMP TO500

"Blue, the color that mirrors the sky and ocean brings tranquility and a sense of infinity, encouraging reflection within and around us."