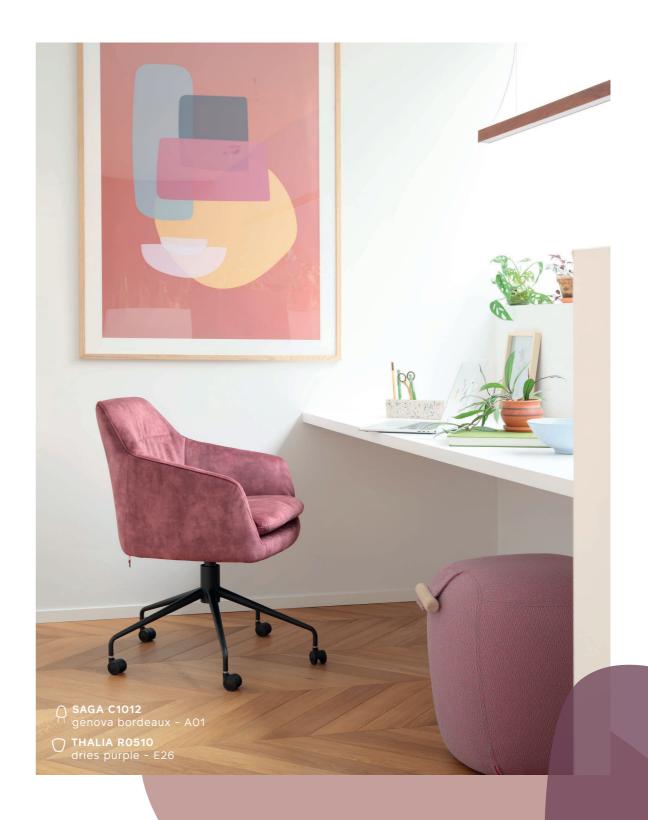

### FEET UP

Is this a footstool? An ottoman? Or a tuffet? It ultimately all boils down to the same thing: a piece of low occasional furniture that provides space for your feet, your coffee or an extra guest. Easy to move thanks to the handle in oak, beech or walnut.

### MULTIFUNCTIONAL

Without a wooden top, this footstool offers rest to tired legs, as well as an unexpected extra guest. Finished with a top in solid beech, oak or walnut, it becomes a pit stop for your magazines, houseplants, keys... or serves as an alternative nightstand.