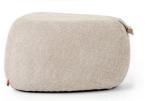

### FEET UP

Is this a footstool? An ottoman? Or a tuffet? It ultimately all boils down to the same thing: a piece of low occasional furniture that provides space for your feet, your coffee or an extra guest. Easy to move thanks to the handle in oak, beech or walnut.

### MULTIFUNCTIONAL

Without a wooden top, this footstool offers rest to tired legs, as well as an unexpected extra guest. Finished with a top in solid beech, oak or walnut, it becomes a pit stop for your magazines, houseplants, keys... or serves as an alternative nightstand.