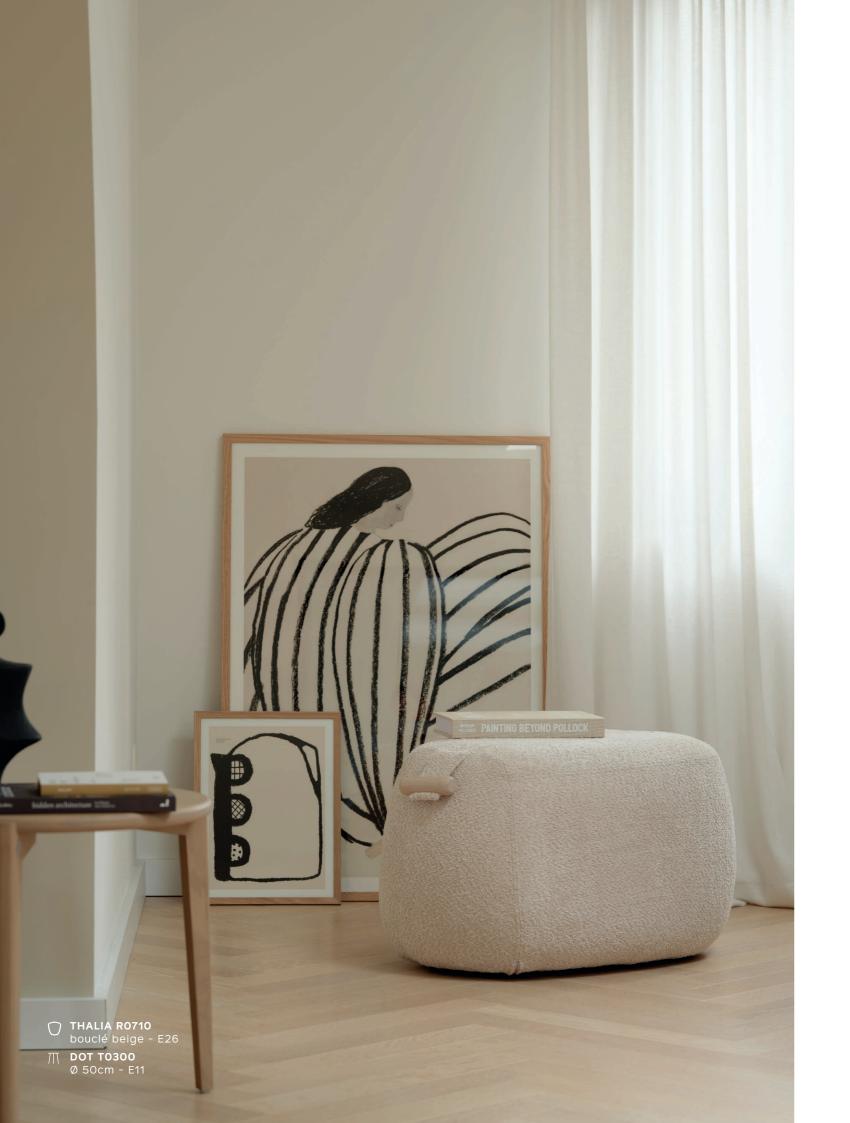

### FEET UP

Is this a footstool? An ottoman? Or a tuffet? It ultimately all boils down to the same thing: a piece of low occasional furniture that provides space for your feet, your coffee or an extra guest. Easy to move thanks to the handle in oak, beech or walnut.

### MULTIFUNCTIONAL

Without a wooden top, this footstool offers rest to tired legs, as well as an unexpected extra guest. Finished with a top in solid beech, oak or walnut, it becomes a pit stop for your magazines, houseplants, keys... or serves as an alternative nightstand.