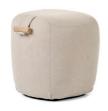

### FEET UP

Is this a footstool? An ottoman? Or a tuffet? It ultimately all boils down to the same thing: a piece of low occasional furniture that provides space for your feet, your coffee or an extra guest. Easy to move thanks to the handle in oak, beech or walnut.

### MULTIFUNCTIONAL

Without a wooden top, this footstool offers rest to tired legs, as well as an unexpected extra guest. Finished with a top in solid beech, oak or walnut, it becomes a pit stop for your magazines, houseplants, keys... or serves as an alternative nightstand.