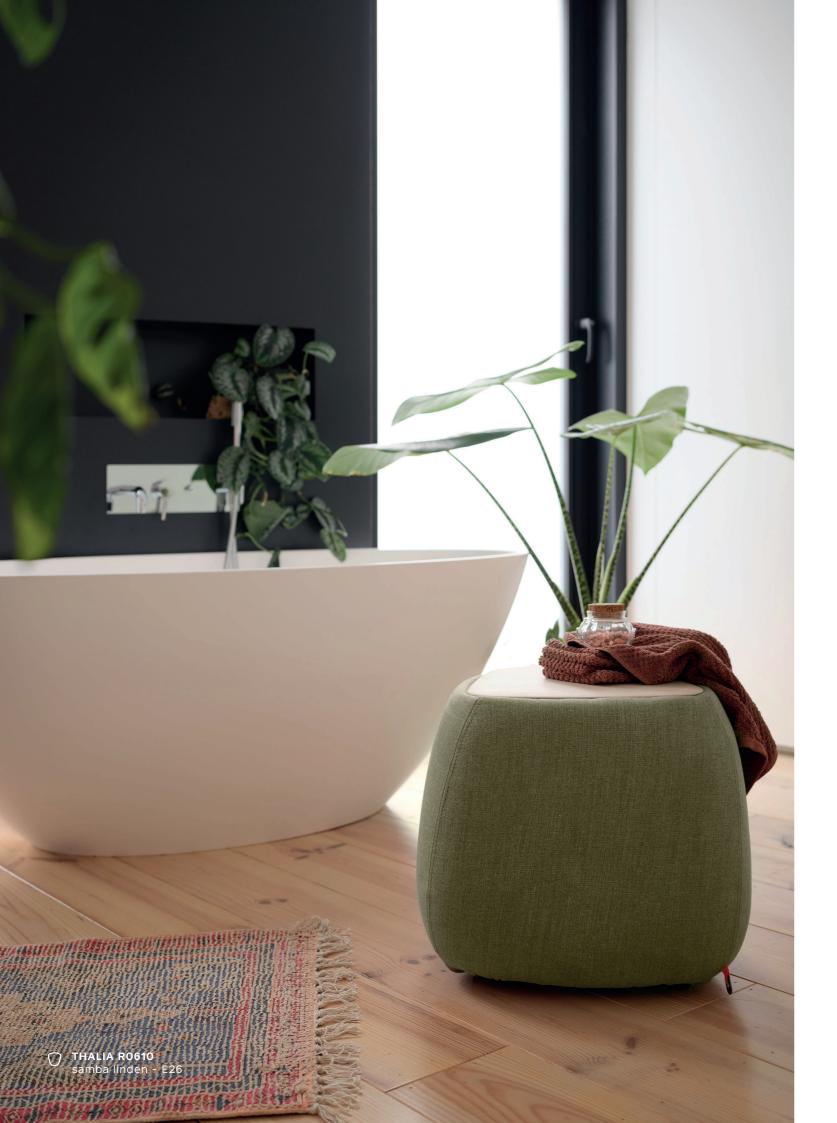

### FEET UP

Is this a footstool? An ottoman? Or a tuffet? It ultimately all boils down to the same thing: a piece of low occasional furniture that provides space for your feet, your coffee or an extra guest. Easy to move thanks to the handle in oak, beech or walnut.

### MULTIFUNCTIONAL

Without a wooden top, this footstool offers rest to tired legs, as well as an unexpected extra guest. Finished with a top in solid beech, oak or walnut, it becomes a pit stop for your magazines, houseplants, keys... or serves as an alternative nightstand.