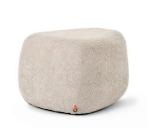

### FEET UP

Is this a footstool? An ottoman? Or a tuffet? It ultimately all boils down to the same thing: a piece of low occasional furniture that provides space for your feet, your coffee or an extra guest. Easy to move thanks to the handle in oak, beech or walnut.

### MULTIFUNCTIONAL

Without a wooden top, this footstool offers rest to tired legs, as well as an unexpected extra guest. Finished with a top in solid beech, oak or walnut, it becomes a pit stop for your magazines, houseplants, keys... or serves as an alternative nightstand.