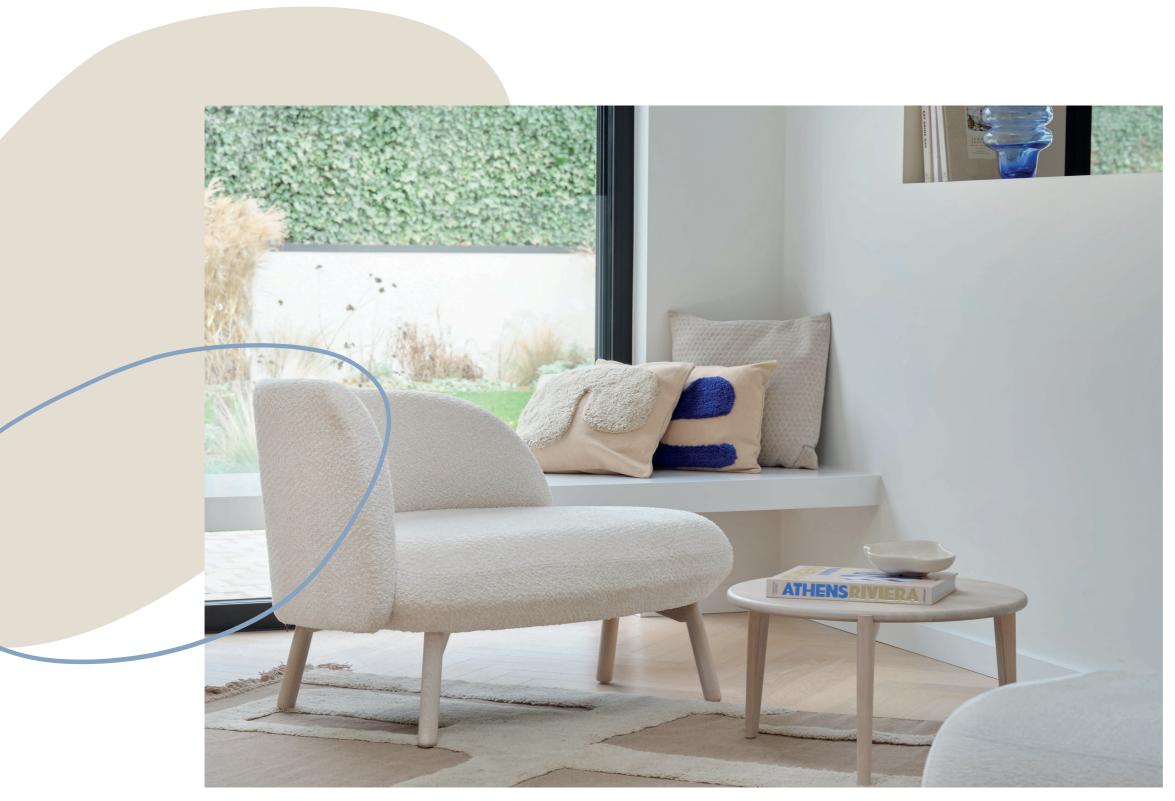

### ALONE, FOR TWO (OR THREE)

THALIA really is for everyone. For those who like to daydream alone on a settee; or those who would rather keep each other company on the couch. Or for those who need a lot of space .To hang out with others comfortably. Or simply to stretch out nice and easy for a long time. Available in Uno, Duo or Longchair.

### CURVY APPEAL.

Caressable materials. Organic shapes. Soft lines. Elements all that beckon relaxation. And that's not all: taking a seat in a THALIA chair means sinking into pure comfort thanks to several layers of HR (high 24 resilience) or cold foam and NOSAG springs.

### MINIMALISM PREVAILS.

THALIA is all about minimalism. About the essentials. About what really matters in your life. Cutting out the superfluous to leave more room for peace, freedom, happiness and each other.