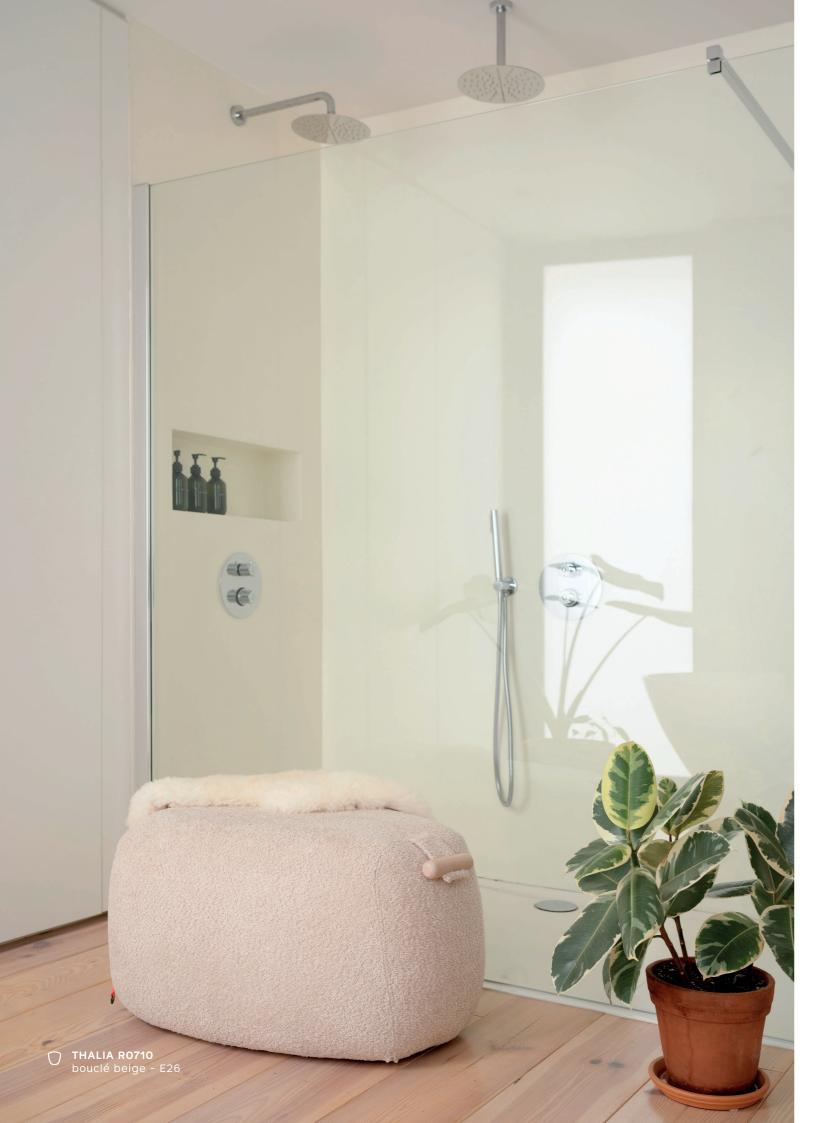

### FEET UP

Is this a footstool? An ottoman? Or a tuffet? It ultimately all boils down to the same thing: a piece of low occasional furniture that provides space for your feet, your coffee or an extra guest. Easy to move thanks to the handle in oak, beech or walnut.

### MULTIFUNCTIONAL

Without a wooden top, this footstool offers rest to tired legs, as well as an unexpected extra guest. Finished with a top in solid beech, oak or walnut, it becomes a pit stop for your magazines, houseplants, keys... or serves as an alternative nightstand.