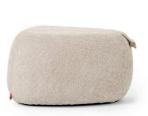

### FEET UP

Is this a footstool? An ottoman? Or a tuffet? It ultimately all boils down to the same thing: a piece of low occasional furniture that provides space for your feet, your coffee or an extra guest. Easy to move thanks to the handle in oak, beech or walnut.

### MULTIFUNCTIONAL

Without a wooden top, this footstool offers rest to tired legs, as well as an unexpected extra guest. Finished with a top in solid beech, oak or walnut, it becomes a pit stop for your magazines, houseplants, keys... or serves as an alternative nightstand.