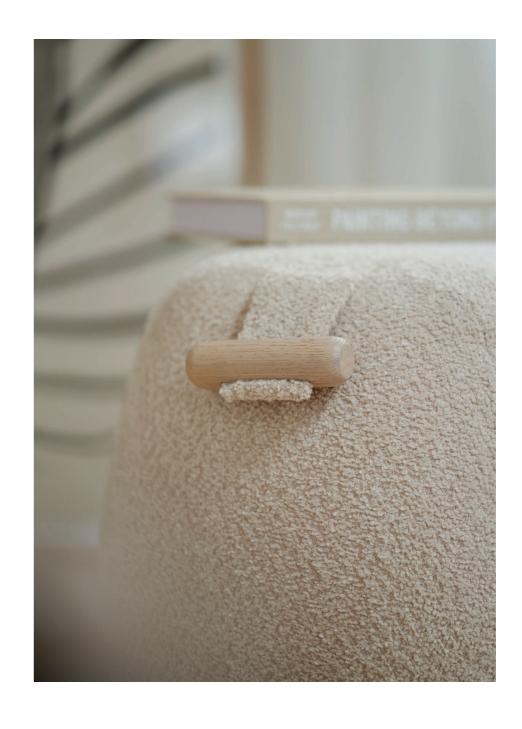

### FEET UP

Is this a footstool? An ottoman? Or a tuffet? It ultimately all boils down to the same thing: a piece of low occasional furniture that provides space for your feet, your coffee or an extra guest. Easy to move thanks to the handle in oak, beech or walnut.

### MULTIFUNCTIONAL

Without a wooden top, this footstool offers rest to tired legs, as well as an unexpected extra guest. Finished with a top in solid beech, oak or walnut, it becomes a pit stop for your magazines, houseplants, keys... or serves as an alternative nightstand.