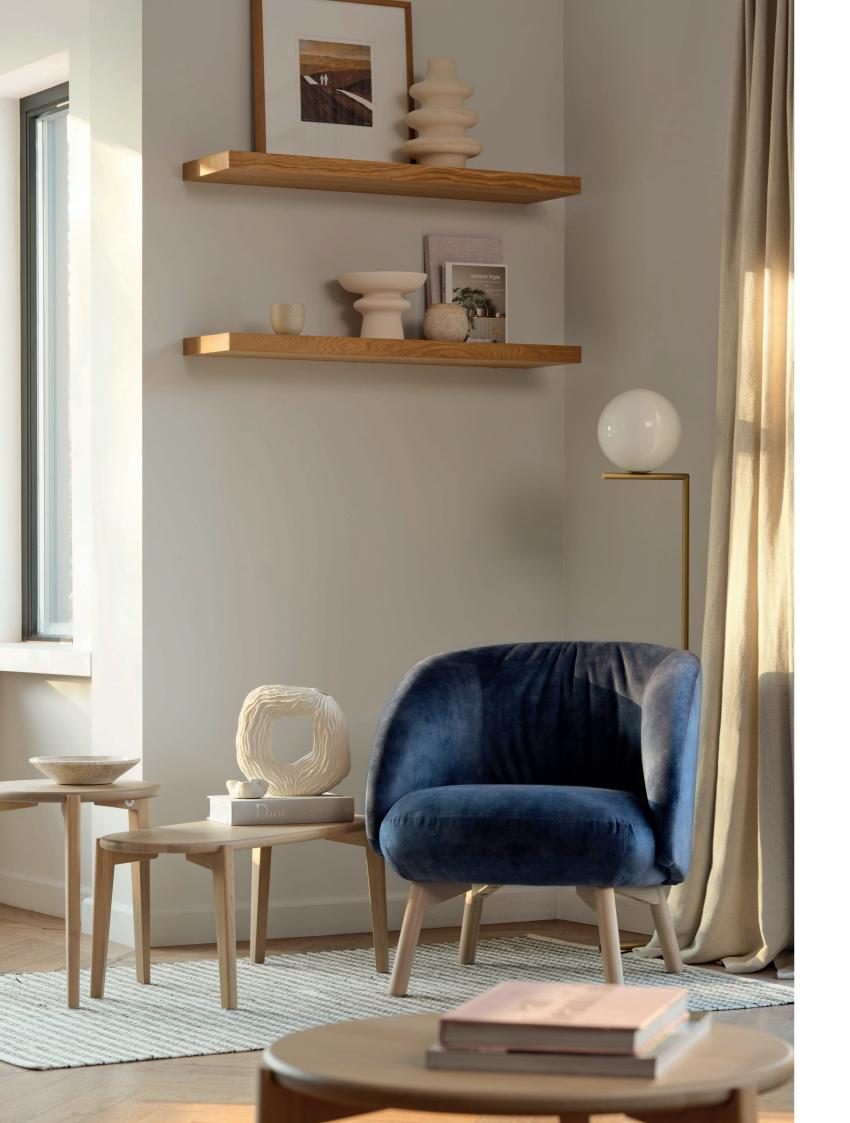

### CURVY APPEAL.

Caressable materials. Organic shapes. Soft lines. Elements all that beckon relaxation. And that's not all: taking a seat in a THALIA chair means sinking into pure comfort thanks to several layers of HR (high 24 resilience) or cold foam and NOSAG springs.