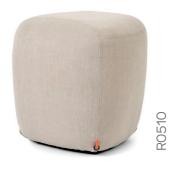

### FEET UP

Is this a footstool? An ottoman? Or a tuffet? It ultimately all boils down to the same thing: a piece of low occasional furniture that provides space for your feet, your coffee or an extra guest. Easy to move thanks to the handle in oak, beech or walnut.

### MULTIFUNCTIONAL

Without a wooden top, this footstool offers rest to tired legs, as well as an unexpected extra guest. Finished with a top in solid beech, oak or walnut, it becomes a pit stop for your magazines, houseplants, keys... or serves as an alternative nightstand.