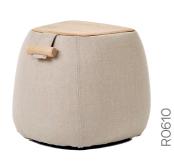

### FEET UP

Is this a footstool? An ottoman? Or a tuffet? It ultimately all boils down to the same thing: a piece of low occasional furniture that provides space for your feet, your coffee or an extra guest. Easy to move thanks to the handle in oak, beech or walnut.

### MULTIFUNCTIONAL

Without a wooden top, this footstool offers rest to tired legs, as well as an unexpected extra guest. Finished with a top in solid beech, oak or walnut, it becomes a pit stop for your magazines, houseplants, keys... or serves as an alternative nightstand.