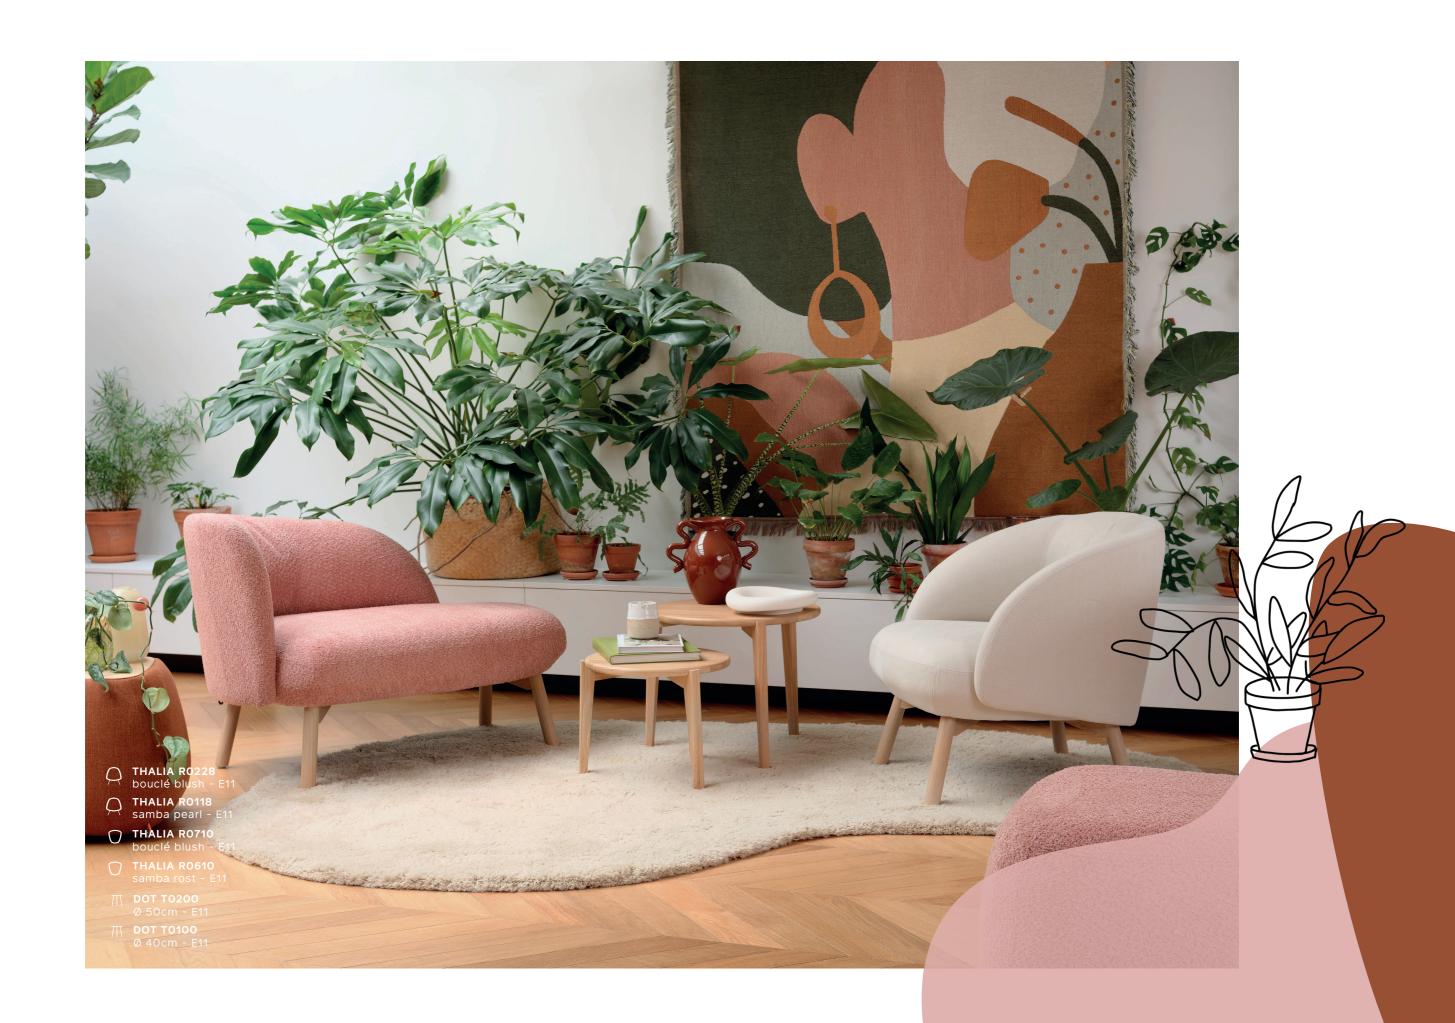

### ALONE, FOR TWO (OR THREE)

THALIA really is for everyone. For those who like to daydream alone on a settee; or those who would rather keep each other company on the couch. Or for those who need a lot of space .To hang out with others comfortably. Or simply to stretch out nice and easy for a long time. Available in Uno, Duo or Longchair.

### MINIMALISM PREVAILS.

THALIA is all about minimalism. About the essentials. About what really matters in your life. Cutting out the superfluous to leave more room for peace, freedom, happiness and each other.