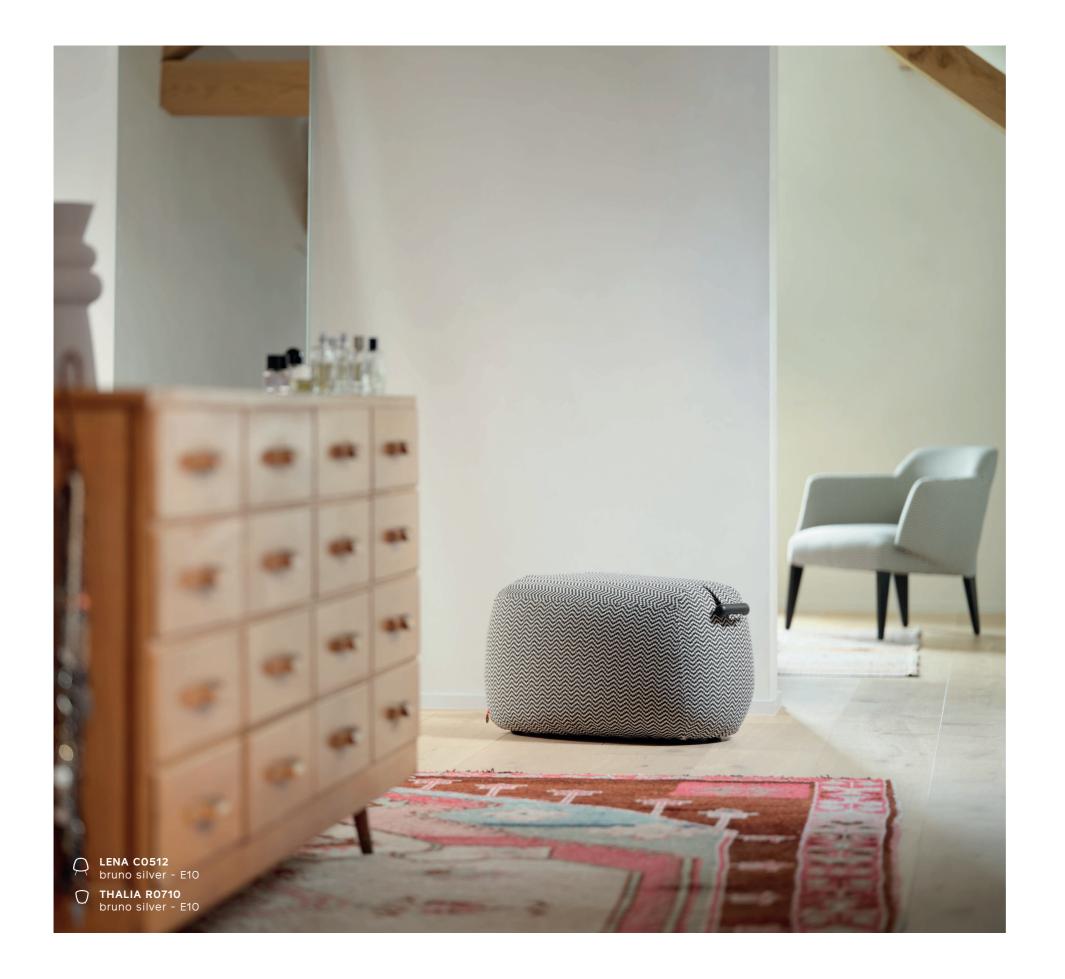

### FEET UP

Is this a footstool? An ottoman? Or a tuffet? It ultimately all boils down to the same thing: a piece of low occasional furniture that provides space for your feet, your coffee or an extra guest. Easy to move thanks to the handle in oak, beech or walnut.

### MULTIFUNCTIONAL

Without a wooden top, this footstool offers rest to tired legs, as well as an unexpected extra guest. Finished with a top in solid beech, oak or walnut, it becomes a pit stop for your magazines, houseplants, keys... or serves as an alternative nightstand.