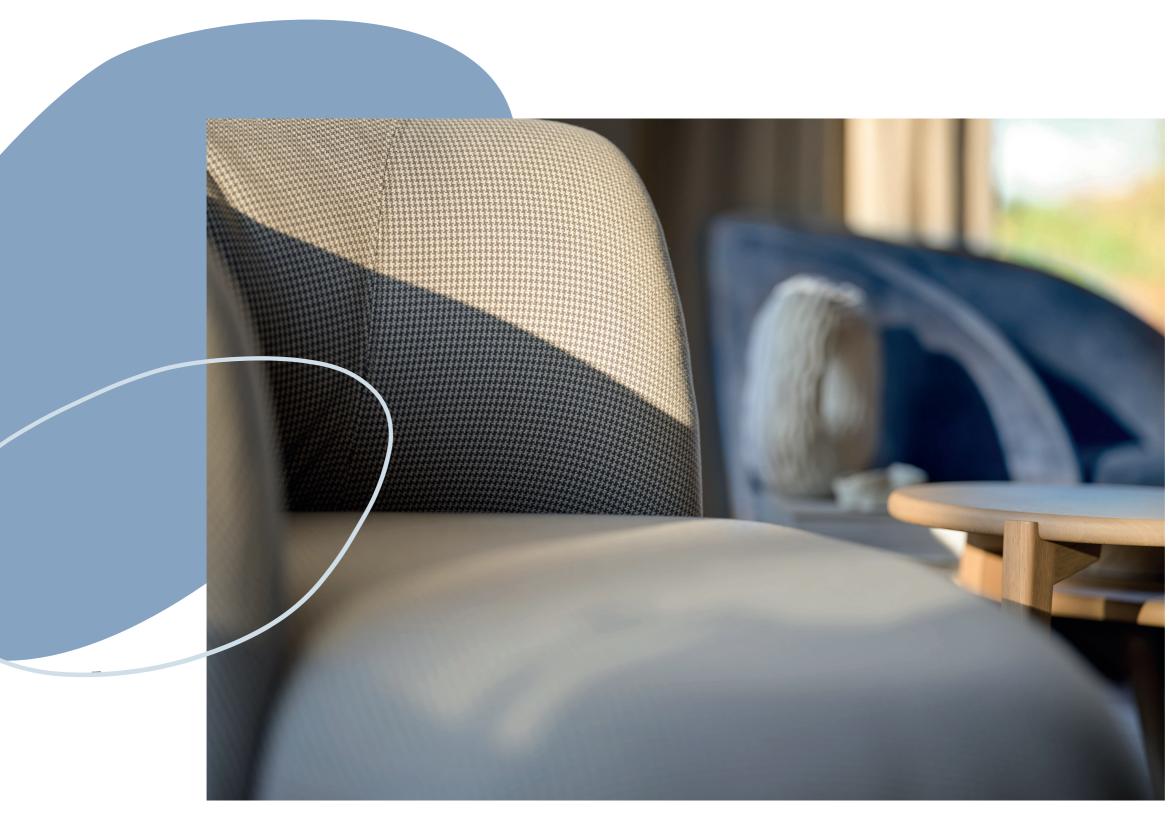

### CURVY APPEAL.

Caressable materials. Organic shapes. Soft lines. Elements all that beckon relaxation. And that's not all: taking a seat in a THALIA chair means sinking into pure comfort thanks to several layers of HR (high 24 resilience) or cold foam and NOSAG springs.