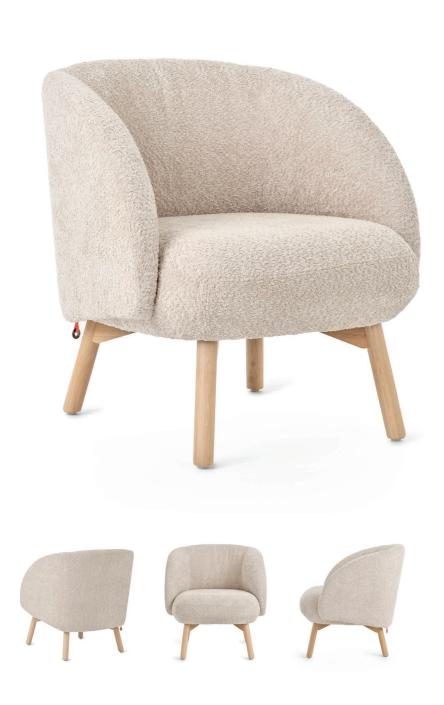

### CURVY APPEAL.

Caressable materials. Organic shapes. Soft lines. Elements all that beckon relaxation. And that's not all: taking a seat in a THALIA chair means sinking into pure comfort thanks to several layers of HR (high 24 resilience) or cold foam and NOSAG springs.

- THALIA RO118
  genova marine E24

C THALIA R0329 karl taupe - E24

C THALIA R0118 genova marine - E24