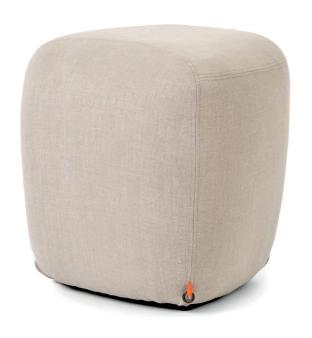

### FEET UP

Is this a footstool? An ottoman? Or a tuffet? It ultimately all boils down to the same thing: a piece of low occasional furniture that provides space for your feet, your coffee or an extra guest. Easy to move thanks to the handle in oak, beech or walnut.

### MINIMALISM PREVAILS.

THALIA is all about minimalism. About the essentials. About what really matters in your life. Cutting out the superfluous to leave more room for peace, freedom, happiness and each other.