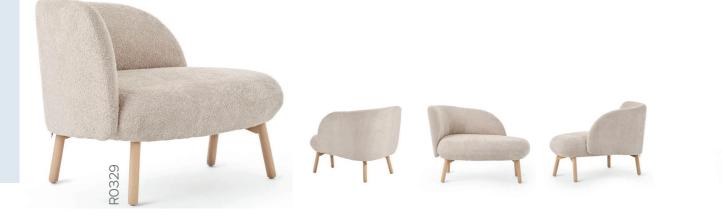

### CURVY APPEAL.

Caressable materials. Organic shapes. Soft lines. Elements all that beckon relaxation. And that's not all: taking a seat in a THALIA chair means sinking into pure comfort thanks to several layers of HR (high 24 resilience) or cold foam and NOSAG springs.

- THALIA RO118
  genova marine E24

C THALIA R0329 karl taupe - E24

C THALIA R0118 genova marine - E24