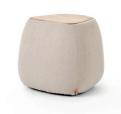

### FEET UP

Is this a footstool? An ottoman? Or a tuffet? It ultimately all boils down to the same thing: a piece of low occasional furniture that provides space for your feet, your coffee or an extra guest. Easy to move thanks to the handle in oak, beech or walnut.

### MULTIFUNCTIONAL

Without a wooden top, this footstool offers rest to tired legs, as well as an unexpected extra guest. Finished with a top in solid beech, oak or walnut, it becomes a pit stop for your magazines, houseplants, keys... or serves as an alternative nightstand.