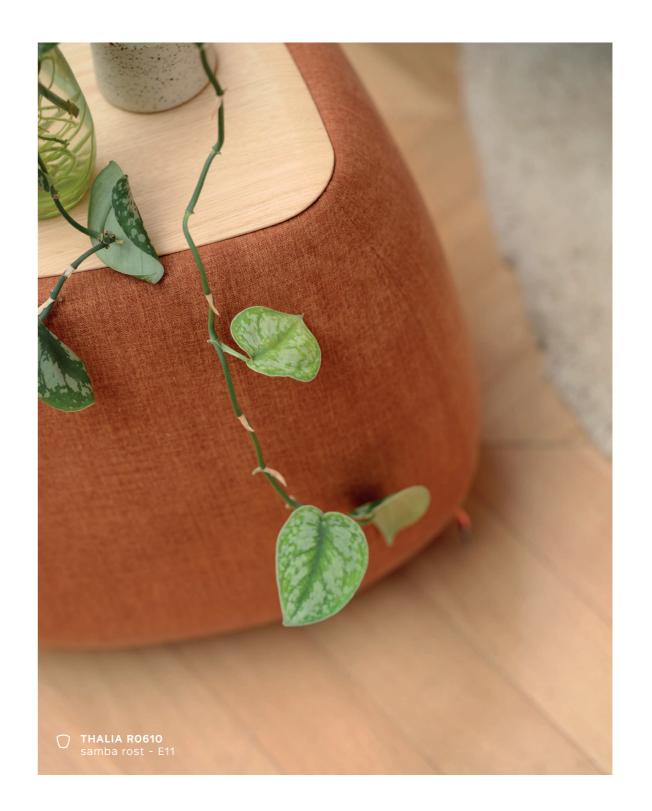

### FEET UP

Is this a footstool? An ottoman? Or a tuffet? It ultimately all boils down to the same thing: a piece of low occasional furniture that provides space for your feet, your coffee or an extra guest. Easy to move thanks to the handle in oak, beech or walnut.

### MULTIFUNCTIONAL

Without a wooden top, this footstool offers rest to tired legs, as well as an unexpected extra guest. Finished with a top in solid beech, oak or walnut, it becomes a pit stop for your magazines, houseplants, keys... or serves as an alternative nightstand.