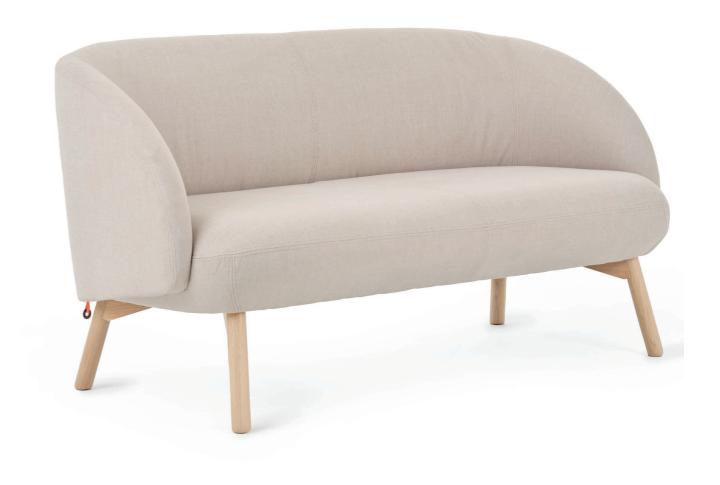

### ALONE, FOR TWO (OR THREE)

THALIA really is for everyone. For those who like to daydream alone on a settee; or those who would rather keep each other company on the couch. Or for those who need a lot of space .To hang out with others comfortably. Or simply to stretch out nice and easy for a long time. Available in Uno, Duo or Longchair.

### CURVY APPEAL.

Caressable materials. Organic shapes. Soft lines. Elements all that beckon relaxation. And that's not all: taking a seat in a THALIA chair means sinking into pure comfort thanks to several layers of HR (high 24 resilience) or cold foam and NOSAG springs.