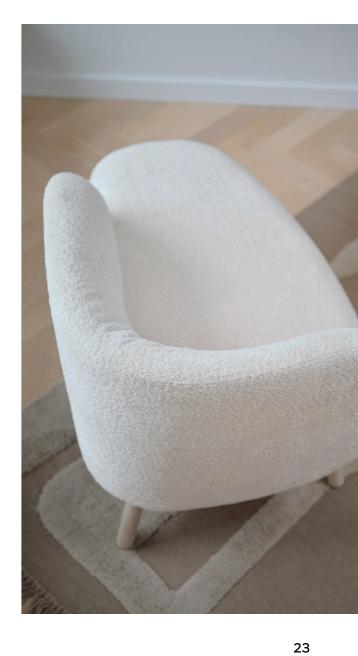

### CURVY APPEAL.

Caressable materials. Organic shapes. Soft lines. Elements all that beckon relaxation. And that's not all: taking a seat in a THALIA chair means sinking into pure comfort thanks to several layers of HR (high 24 resilience) or cold foam and NOSAG springs.