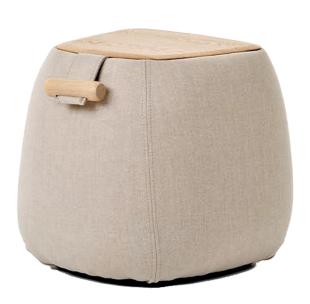

### FEET UP

Is this a footstool? An ottoman? Or a tuffet? It ultimately all boils down to the same thing: a piece of low occasional furniture that provides space for your feet, your coffee or an extra guest. Easy to move thanks to the handle in oak, beech or walnut.

### MULTIFUNCTIONAL

Without a wooden top, this footstool offers rest to tired legs, as well as an unexpected extra guest. Finished with a top in solid beech, oak or walnut, it becomes a pit stop for your magazines, houseplants, keys... or serves as an alternative nightstand.