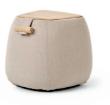

### FEET UP

Is this a footstool? An ottoman? Or a tuffet? It ultimately all boils down to the same thing: a piece of low occasional furniture that provides space for your feet, your coffee or an extra guest. Easy to move thanks to the handle in oak, beech or walnut.

### MULTIFUNCTIONAL

Without a wooden top, this footstool offers rest to tired legs, as well as an unexpected extra guest. Finished with a top in solid beech, oak or walnut, it becomes a pit stop for your magazines, houseplants, keys... or serves as an alternative nightstand.