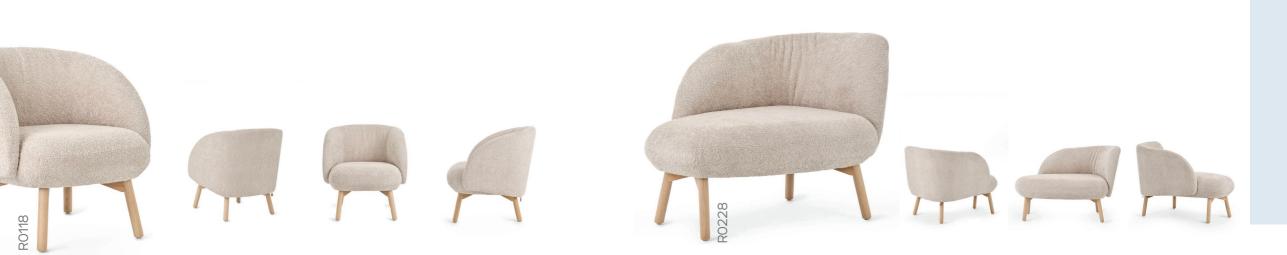

### ALONE, FOR TWO (OR THREE)

THALIA really is for everyone. For those who like to daydream alone on a settee; or those who would rather keep each other company on the couch. Or for those who need a lot of space .To hang out with others comfortably. Or simply to stretch out nice and easy for a long time. Available in Uno, Duo or Longchair.

THALIA R0228 bouclé white - E26

- THALIA RO118
  genova marine E24

C THALIA R0329 karl taupe - E24

C THALIA R0118 genova marine - E24