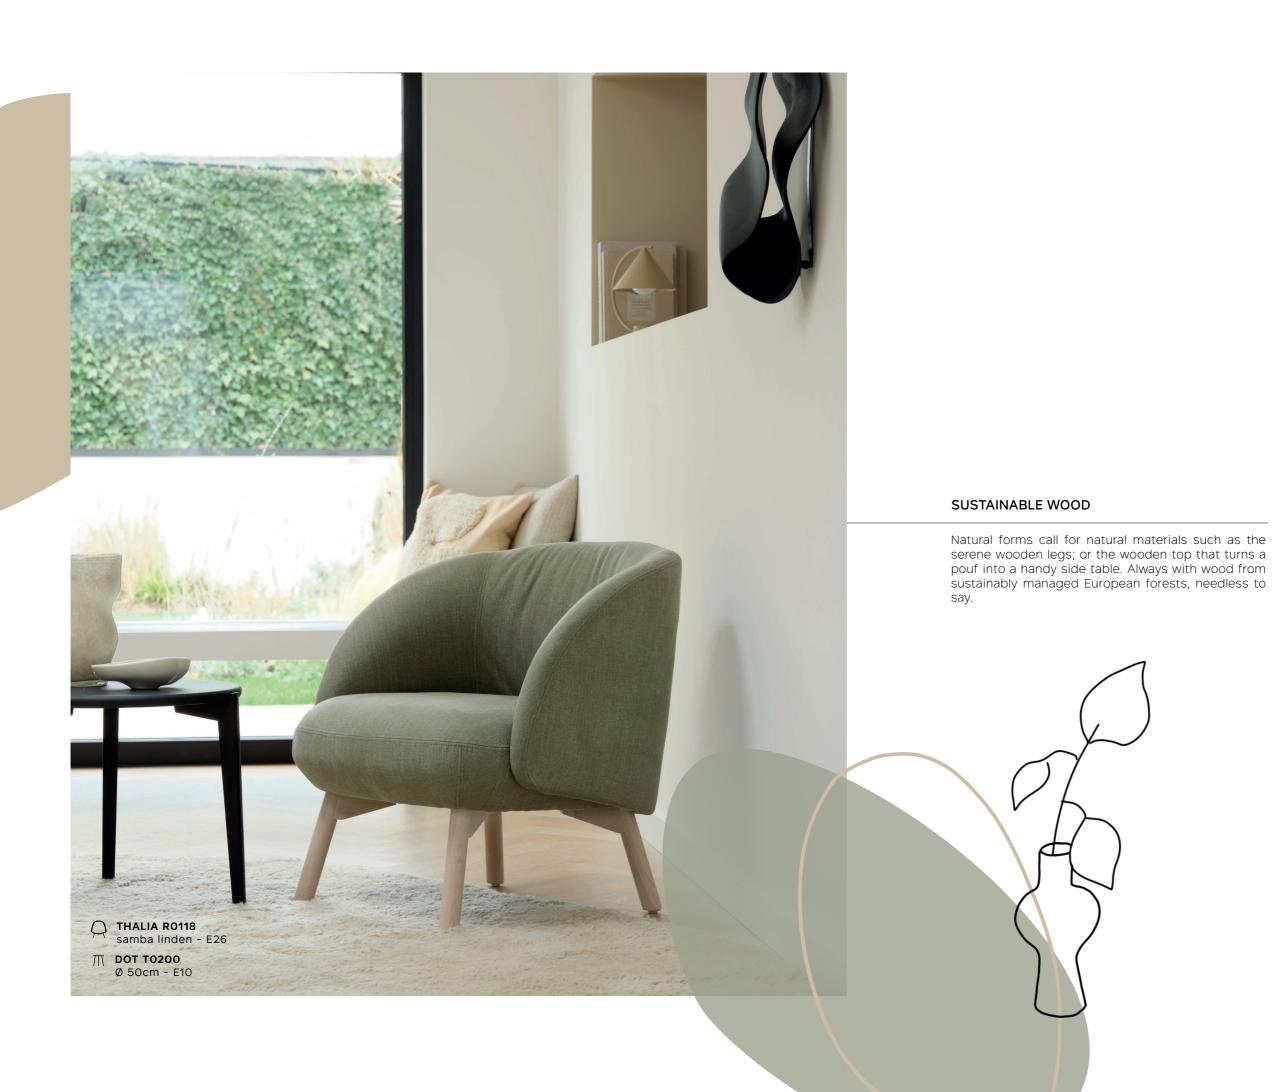

### MINIMALISM PREVAILS.

THALIA is all about minimalism. About the essentials. About what really matters in your life. Cutting out the superfluous to leave more room for peace, freedom, happiness and each other.

### MULTIFUNCTIONAL

Without a wooden top, this footstool offers rest to tired legs, as well as an unexpected extra guest. Finished with a top in solid beech, oak or walnut, it becomes a pit stop for your magazines, houseplants, keys... or serves as an alternative nightstand.