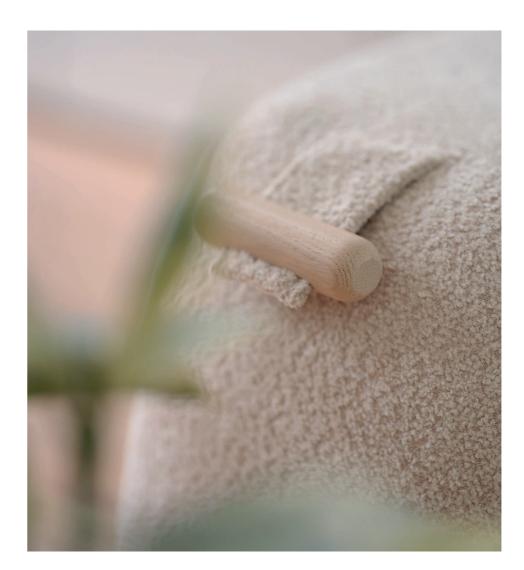

### FEET UP

Is this a footstool? An ottoman? Or a tuffet? It ultimately all boils down to the same thing: a piece of low occasional furniture that provides space for your feet, your coffee or an extra guest. Easy to move thanks to the handle in oak, beech or walnut.

### MULTIFUNCTIONAL

Without a wooden top, this footstool offers rest to tired legs, as well as an unexpected extra guest. Finished with a top in solid beech, oak or walnut, it becomes a pit stop for your magazines, houseplants, keys... or serves as an alternative nightstand.