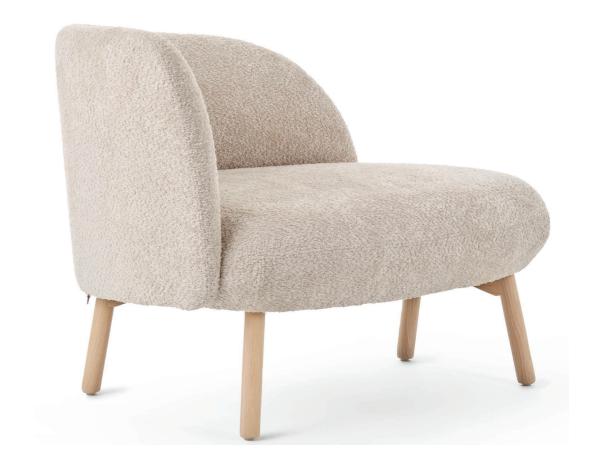

### CURVY APPEAL.

Caressable materials. Organic shapes. Soft lines. Elements all that beckon relaxation. And that's not all: taking a seat in a THALIA chair means sinking into pure comfort thanks to several layers of HR (high 24 resilience) or cold foam and NOSAG springs.

- THALIA RO118
  genova marine E24

C THALIA R0329 karl taupe - E24

C THALIA R0118 genova marine - E24