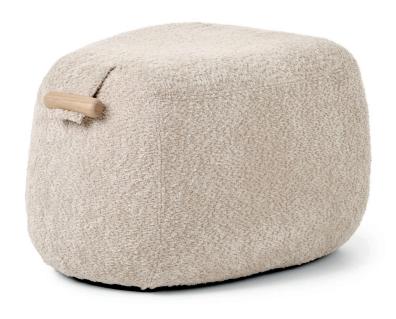

### FEET UP

Is this a footstool? An ottoman? Or a tuffet? It ultimately all boils down to the same thing: a piece of low occasional furniture that provides space for your feet, your coffee or an extra guest. Easy to move thanks to the handle in oak, beech or walnut.

### MULTIFUNCTIONAL

Without a wooden top, this footstool offers rest to tired legs, as well as an unexpected extra guest. Finished with a top in solid beech, oak or walnut, it becomes a pit stop for your magazines, houseplants, keys... or serves as an alternative nightstand.