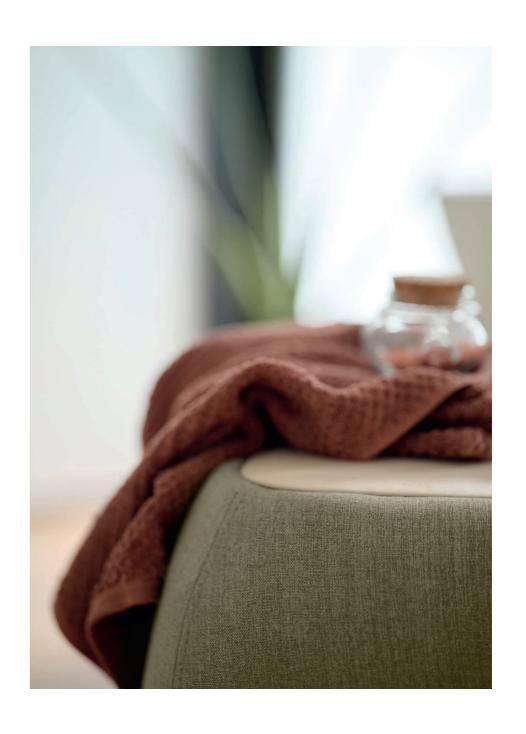

### FEET UP

Is this a footstool? An ottoman? Or a tuffet? It ultimately all boils down to the same thing: a piece of low occasional furniture that provides space for your feet, your coffee or an extra guest. Easy to move thanks to the handle in oak, beech or walnut.

### MULTIFUNCTIONAL

Without a wooden top, this footstool offers rest to tired legs, as well as an unexpected extra guest. Finished with a top in solid beech, oak or walnut, it becomes a pit stop for your magazines, houseplants, keys... or serves as an alternative nightstand.