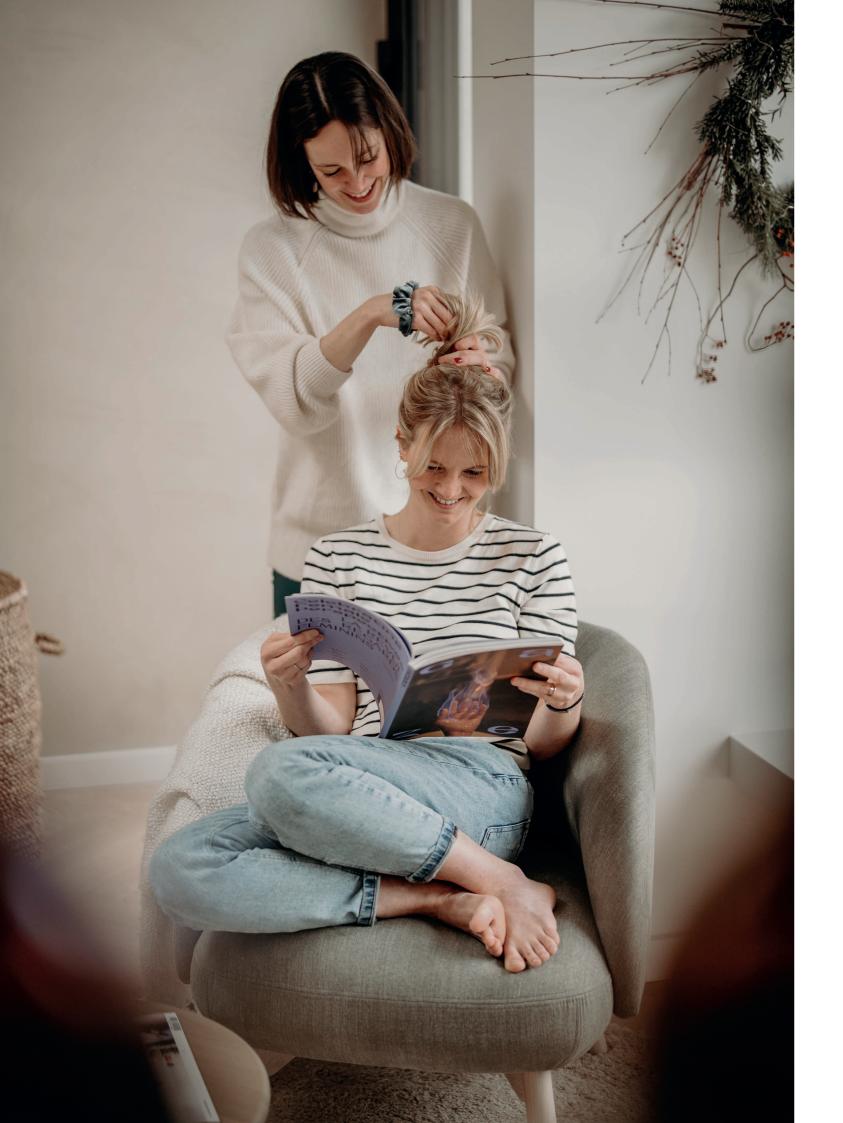

### PUT EACH OTHER ON THE AGENDA

Off to the movies again, out for dinner or over to the pub? Dating at home is just as cosy. Sit on the sofa with a nice cup of hot tea and tell each other stories about your relationship. About how you met. About what made you laugh... That gets the butterflies fluttering in any event.