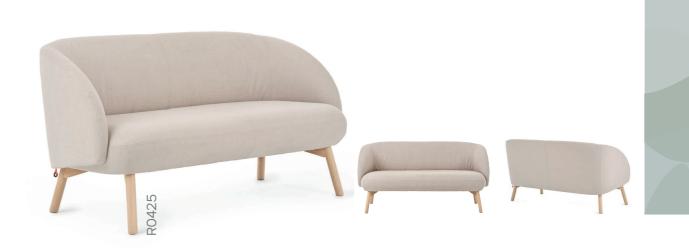

### ALONE, FOR TWO (OR THREE)

THALIA really is for everyone. For those who like to daydream alone on a settee; or those who would rather keep each other company on the couch. Or for those who need a lot of space .To hang out with others comfortably. Or simply to stretch out nice and easy for a long time. Available in Uno, Duo or Longchair.

### PUT EACH OTHER ON THE AGENDA

Off to the movies again, out for dinner or over to the pub? Dating at home is just as cosy. Sit on the sofa with a nice cup of hot tea and tell each other stories about your relationship. About how you met. About what made you laugh... That gets the butterflies fluttering in any event.