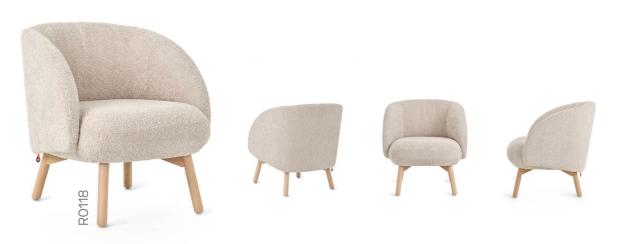

### CURVY APPEAL.

Caressable materials. Organic shapes. Soft lines. Elements all that beckon relaxation. And that's not all: taking a seat in a THALIA chair means sinking into pure comfort thanks to several layers of HR (high 24 resilience) or cold foam and NOSAG springs.

- THALIA RO118
  genova marine E24

C THALIA R0329 karl taupe - E24

C THALIA R0118 genova marine - E24