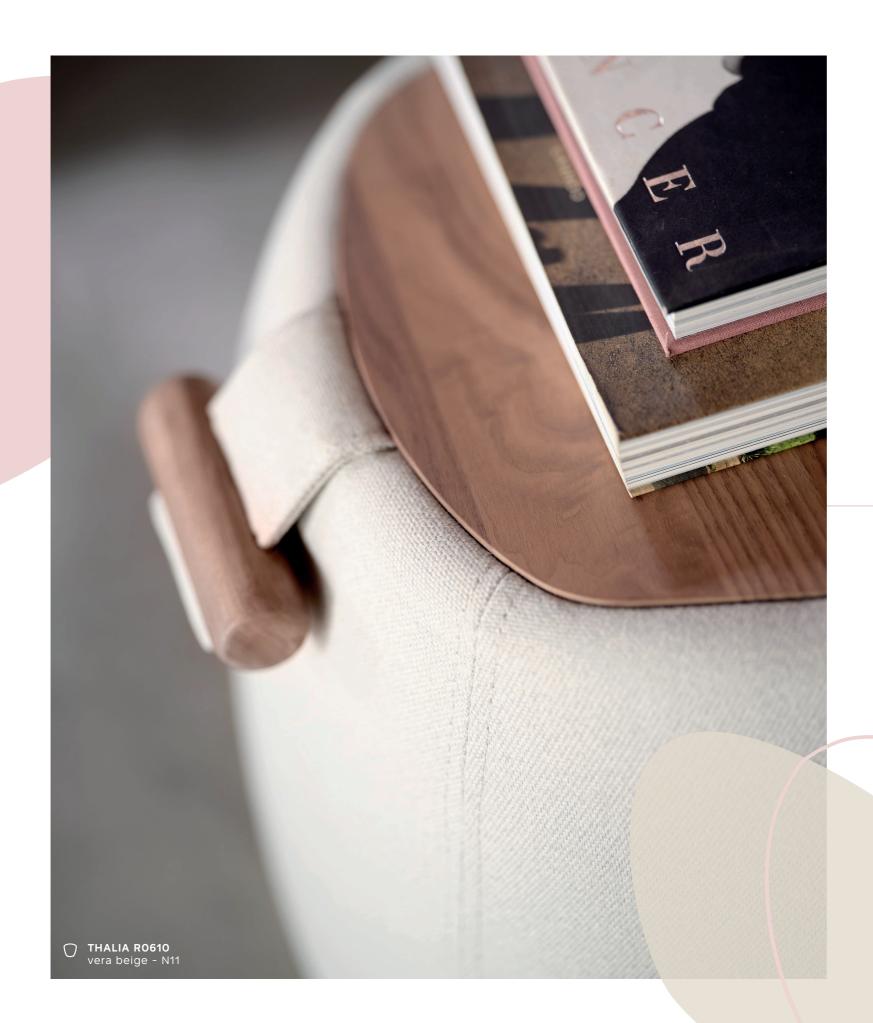

### FEET UP

Is this a footstool? An ottoman? Or a tuffet? It ultimately all boils down to the same thing: a piece of low occasional furniture that provides space for your feet, your coffee or an extra guest. Easy to move thanks to the handle in oak, beech or walnut.

### MULTIFUNCTIONAL

Without a wooden top, this footstool offers rest to tired legs, as well as an unexpected extra guest. Finished with a top in solid beech, oak or walnut, it becomes a pit stop for your magazines, houseplants, keys... or serves as an alternative nightstand.