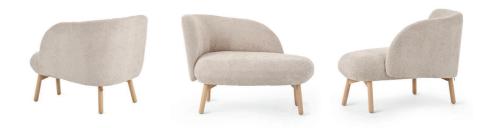

### CURVY APPEAL.

Caressable materials. Organic shapes. Soft lines. Elements all that beckon relaxation. And that's not all: taking a seat in a THALIA chair means sinking into pure comfort thanks to several layers of HR (high 24 resilience) or cold foam and NOSAG springs.

- THALIA RO118
  genova marine E24

C THALIA R0329 karl taupe - E24

C THALIA R0118 genova marine - E24