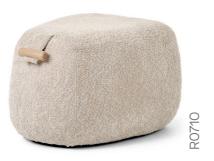

### FEET UP

Is this a footstool? An ottoman? Or a tuffet? It ultimately all boils down to the same thing: a piece of low occasional furniture that provides space for your feet, your coffee or an extra guest. Easy to move thanks to the handle in oak, beech or walnut.

### MULTIFUNCTIONAL

Without a wooden top, this footstool offers rest to tired legs, as well as an unexpected extra guest. Finished with a top in solid beech, oak or walnut, it becomes a pit stop for your magazines, houseplants, keys... or serves as an alternative nightstand.