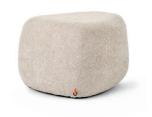

### FEET UP

Is this a footstool? An ottoman? Or a tuffet? It ultimately all boils down to the same thing: a piece of low occasional furniture that provides space for your feet, your coffee or an extra guest. Easy to move thanks to the handle in oak, beech or walnut.

### MULTIFUNCTIONAL

Without a wooden top, this footstool offers rest to tired legs, as well as an unexpected extra guest. Finished with a top in solid beech, oak or walnut, it becomes a pit stop for your magazines, houseplants, keys... or serves as an alternative nightstand.