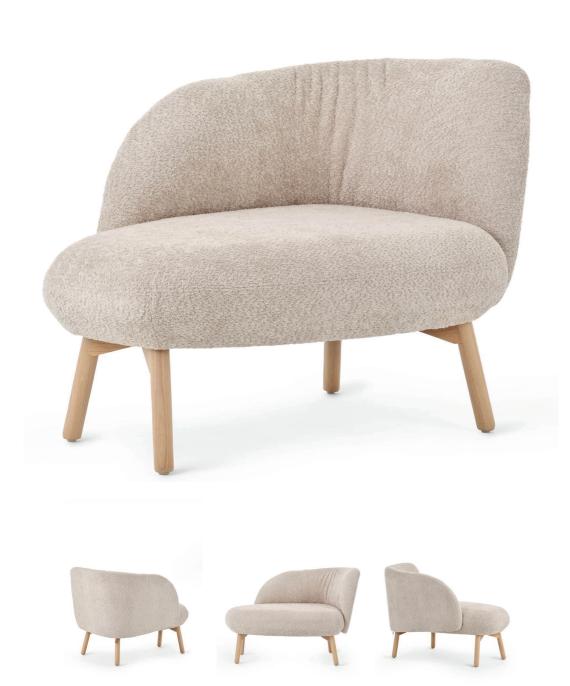

### ALONE, FOR TWO (OR THREE)

THALIA really is for everyone. For those who like to daydream alone on a settee; or those who would rather keep each other company on the couch. Or for those who need a lot of space .To hang out with others comfortably. Or simply to stretch out nice and easy for a long time. Available in Uno, Duo or Longchair.

### CURVY APPEAL.

Caressable materials. Organic shapes. Soft lines. Elements all that beckon relaxation. And that's not all: taking a seat in a THALIA chair means sinking into pure comfort thanks to several layers of HR (high 24 resilience) or cold foam and NOSAG springs.