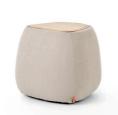

### FEET UP

Is this a footstool? An ottoman? Or a tuffet? It ultimately all boils down to the same thing: a piece of low occasional furniture that provides space for your feet, your coffee or an extra guest. Easy to move thanks to the handle in oak, beech or walnut.

### MULTIFUNCTIONAL

Without a wooden top, this footstool offers rest to tired legs, as well as an unexpected extra guest. Finished with a top in solid beech, oak or walnut, it becomes a pit stop for your magazines, houseplants, keys... or serves as an alternative nightstand.