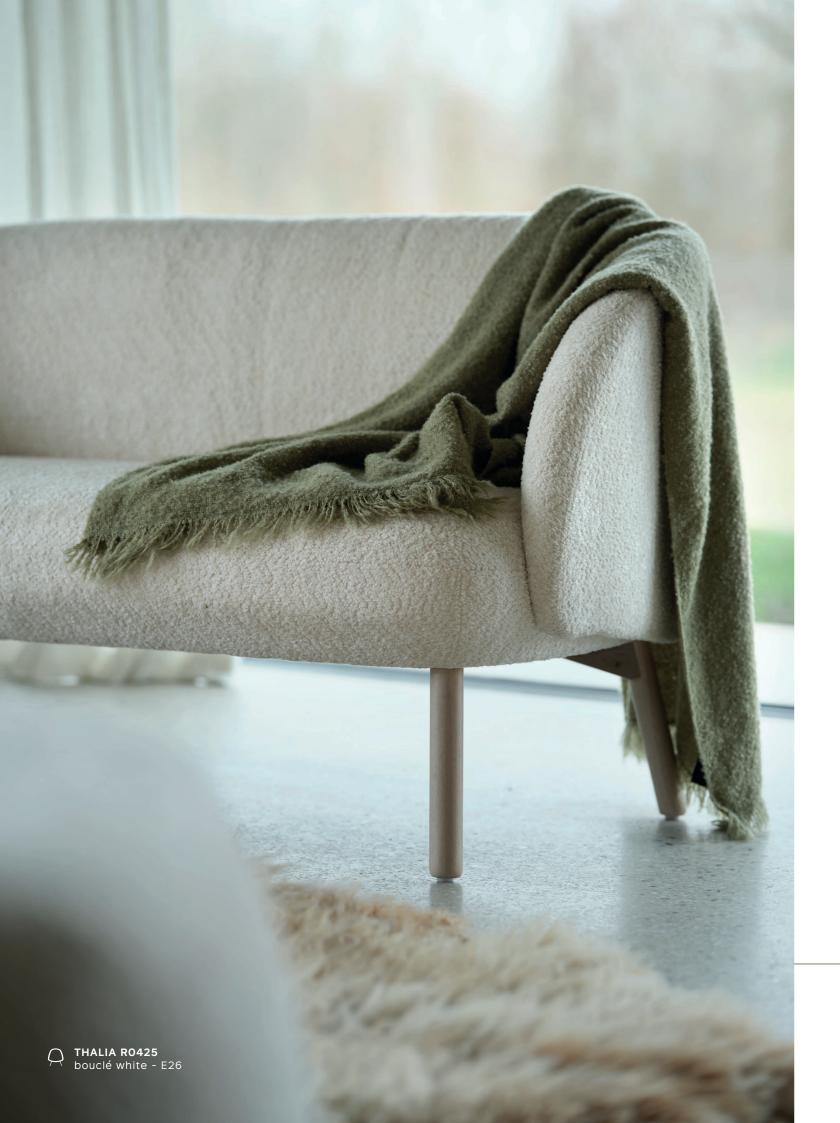

# thalia organic softness







### thalia













## thalia



















Q









### ALONE, FOR TWO (OR THREE)

THALIA really is for everyone. For those who like to daydream alone on a settee; or those who would rather keep each other company on the couch. Or for those who need a lot of space .To hang out with others comfortably. Or simply to stretch out nice and easy for a long time. Available in Uno, Duo or Longchair.



















THALIA R0228 bouclé white - E26







### CURVY APPEAL.

Caressable materials. Organic shapes. Soft lines. Elements all that beckon relaxation. And that's not all: taking a seat in a THALIA chair means sinking into pure comfort thanks to several layers of HR (high 24 resilience) or cold foam and NOSAG springs.

















- THALIA RO118
  genova marine E24



C THALIA R0329 karl taupe - E24

C THALIA R0118 genova marine -