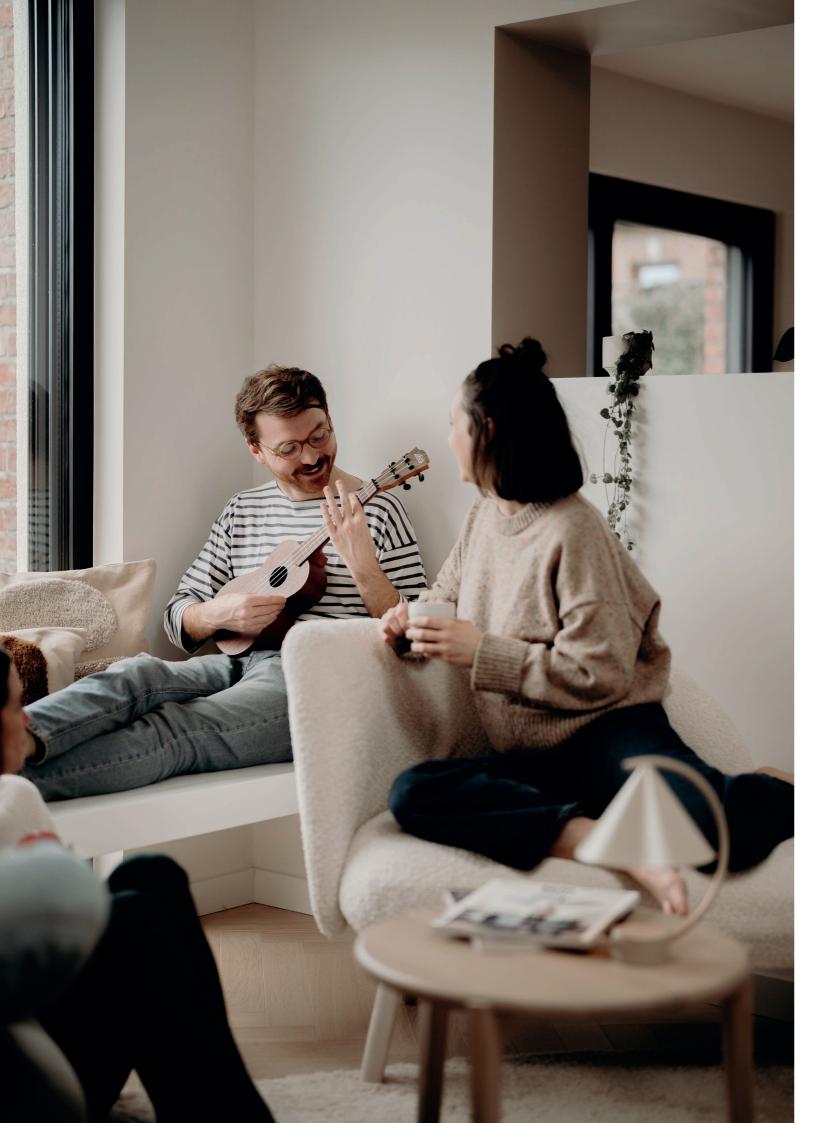

### ALONE, FOR TWO (OR THREE)

THALIA really is for everyone. For those who like to daydream alone on a settee; or those who would rather keep each other company on the couch. Or for those who need a lot of space .To hang out with others comfortably. Or simply to stretch out nice and easy for a long time. Available in Uno, Duo or Longchair.

### PUT EACH OTHER ON THE AGENDA

Off to the movies again, out for dinner or over to the pub? Dating at home is just as cosy. Sit on the sofa with a nice cup of hot tea and tell each other stories about your relationship. About how you met. About what made you laugh... That gets the butterflies fluttering in any event.