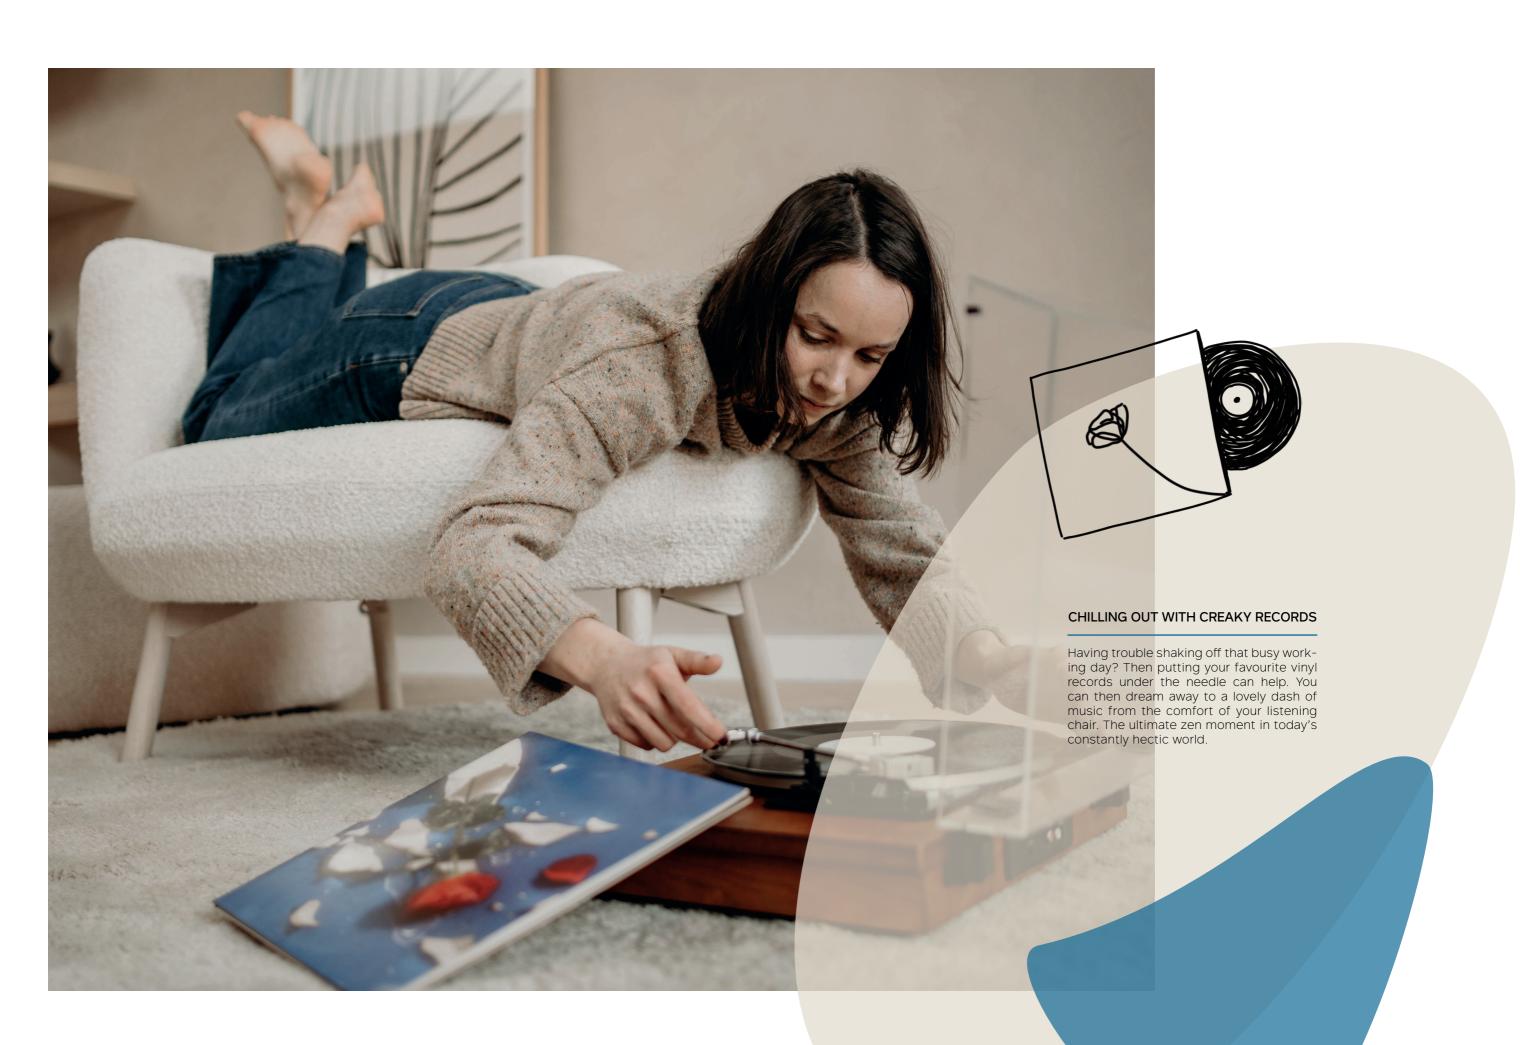

### ALONE, FOR TWO (OR THREE)

THALIA really is for everyone. For those who like to daydream alone on a settee; or those who would rather keep each other company on the couch. Or for those who need a lot of space .To hang out with others comfortably. Or simply to stretch out nice and easy for a long time. Available in Uno, Duo or Longchair.

### CURVY APPEAL.

Caressable materials. Organic shapes. Soft lines. Elements all that beckon relaxation. And that's not all: taking a seat in a THALIA chair means sinking into pure comfort thanks to several layers of HR (high 24 resilience) or cold foam and NOSAG springs.