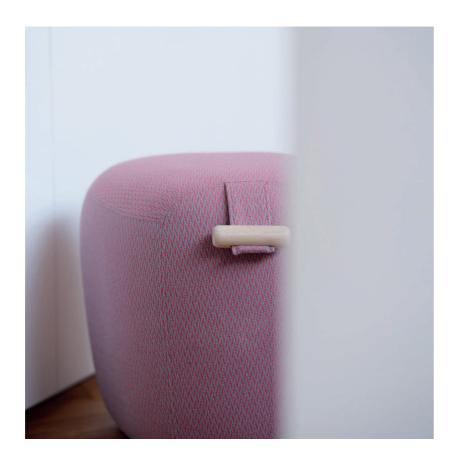

### FEET UP

Is this a footstool? An ottoman? Or a tuffet? It ultimately all boils down to the same thing: a piece of low occasional furniture that provides space for your feet, your coffee or an extra guest. Easy to move thanks to the handle in oak, beech or walnut.

### MULTIFUNCTIONAL

Without a wooden top, this footstool offers rest to tired legs, as well as an unexpected extra guest. Finished with a top in solid beech, oak or walnut, it becomes a pit stop for your magazines, houseplants, keys... or serves as an alternative nightstand.