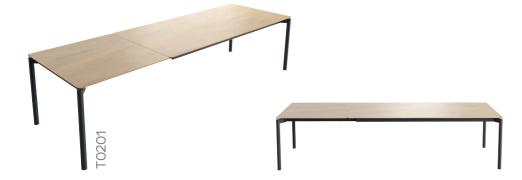

TT LORIENT T0201 100x200/300cm - E26 - A21

ROB CO412 vera beige, bouclé silver - A21

**100** x 220 ▶ 320 CM

90 x 160 ► 210 ► 260 CM 90 x 180 ► 230 ► 280 CM 100 x 180 ► 230 ► 280 CM 100 x 200 ► 250 ► 300 CM 100 x 220 ► 270 ► 320 CM