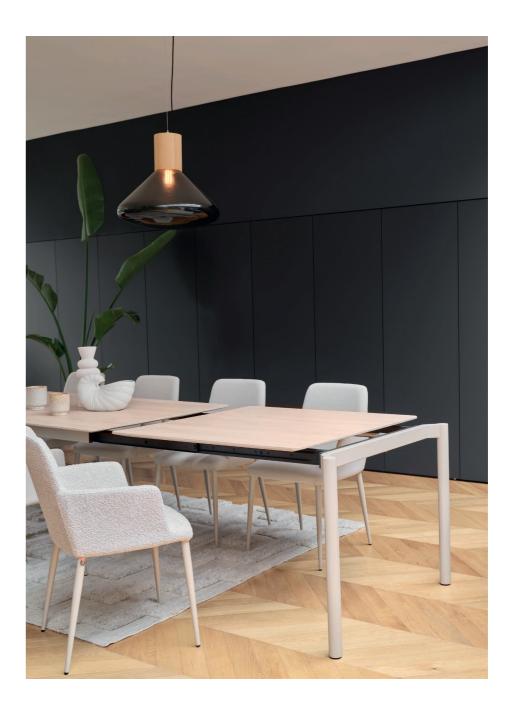

# lorient ANCHOR AT YOUR PLACE

LORIENT is a table that perfectly senses what you need. Ever so simple to extend when guests come to visit. Easy to fold up so as to take up less space in everyday life. But no matter how big or small it may be, it will always be the beating heart of your home.

# MODULAR DINING

LORIENT changes size according to your wishes. A sleek design and innovative technology highlight the modern look of this table.

# FULL OF CONTRAST!

The straight metal legs can be customized in different colours and they contrast beautifully with the tabletop in (rustic) oak, beech or walnut.

**90** × 160 / 180 CM **100** × 180 / 200 / 220 / 240 / 260 CM 90 x 160 ► 260 CM 90 x 180 ► 280 CM 100 x 180 ► 280 CM 100 x 200 ► 300 CM