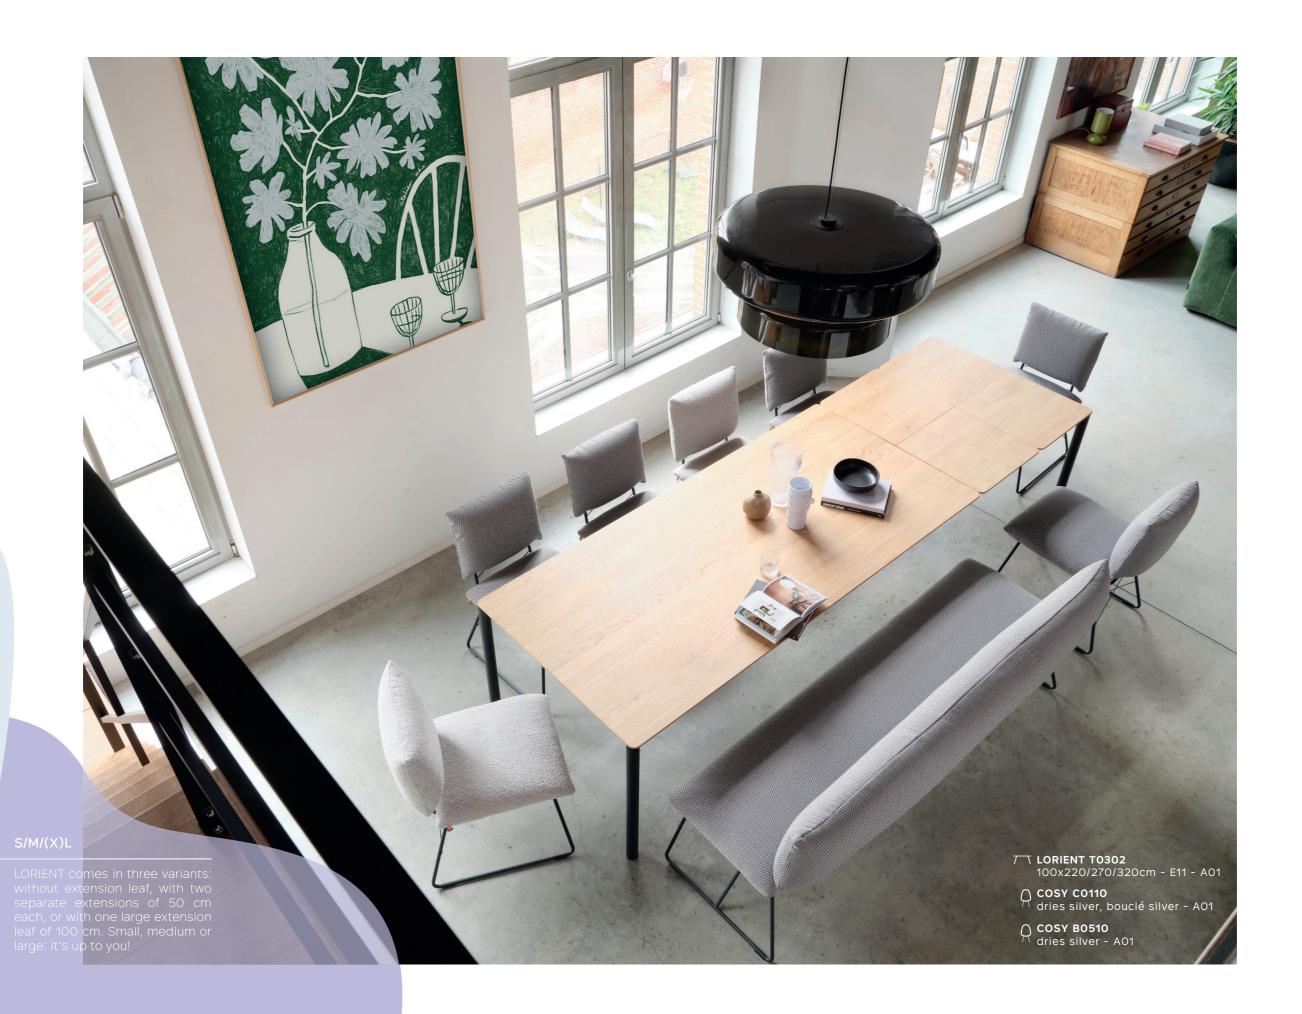

# MODULAR DINING

LORIENT changes size according to your wishes. A sleek design and innovative technology highlight the modern look of this table.

**100** x 220 ▶ 320 CM

90 x 160 ► 210 ► 260 CM 90 x 180 ► 230 ► 280 CM 100 x 180 ► 230 ► 280 CM 100 x 200 ► 250 ► 300 CM 100 x 220 ► 270 ► 320 CM