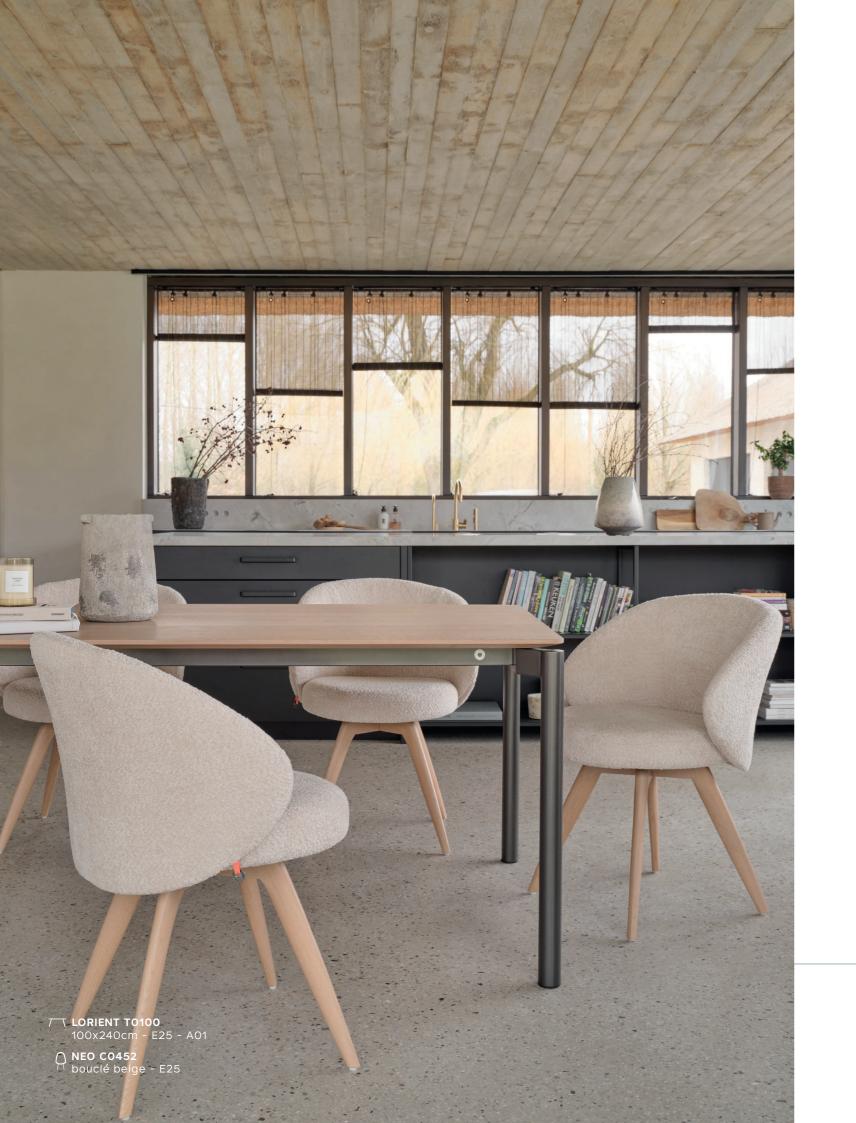

# lorient ANCHOR AT YOUR PLACE

LORIENT is a table that perfectly senses what you need. Ever so simple to extend when guests come to visit. Easy to fold up so as to take up less space in everyday life. But no matter how big or small it may be, it will always be the beating heart of your home.

# MODULAR DINING

LORIENT changes size according to your wishes. A sleek design and innovative technology highlight the modern look of this table.

# FULL OF CONTRAST!

The straight metal legs can be customized in different colours and they contrast beautifully with the tabletop in (rustic) oak, beech or walnut.

**90** × 160 / 180 CM **100** × 180 / 200 / 220 / 240 / 260 CM 90 x 160 ► 260 CM 90 x 180 ► 280 CM 100 x 180 ► 280 CM 100 x 200 ► 300 CM