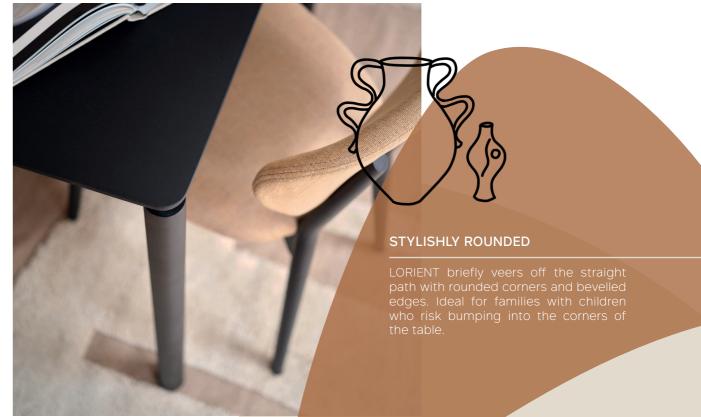

# FULL OF CONTRAST!

The straight metal legs can be customized in different colours and they contrast beautifully with the tabletop in (rustic) oak, beech or walnut.

**90** × 160 / 180 CM **100** × 180 / 200 / 220 / 240 / 260 CM 90 x 160 ► 260 CM 90 x 180 ► 280 CM 100 x 180 ► 280 CM 100 x 200 ► 300 CM