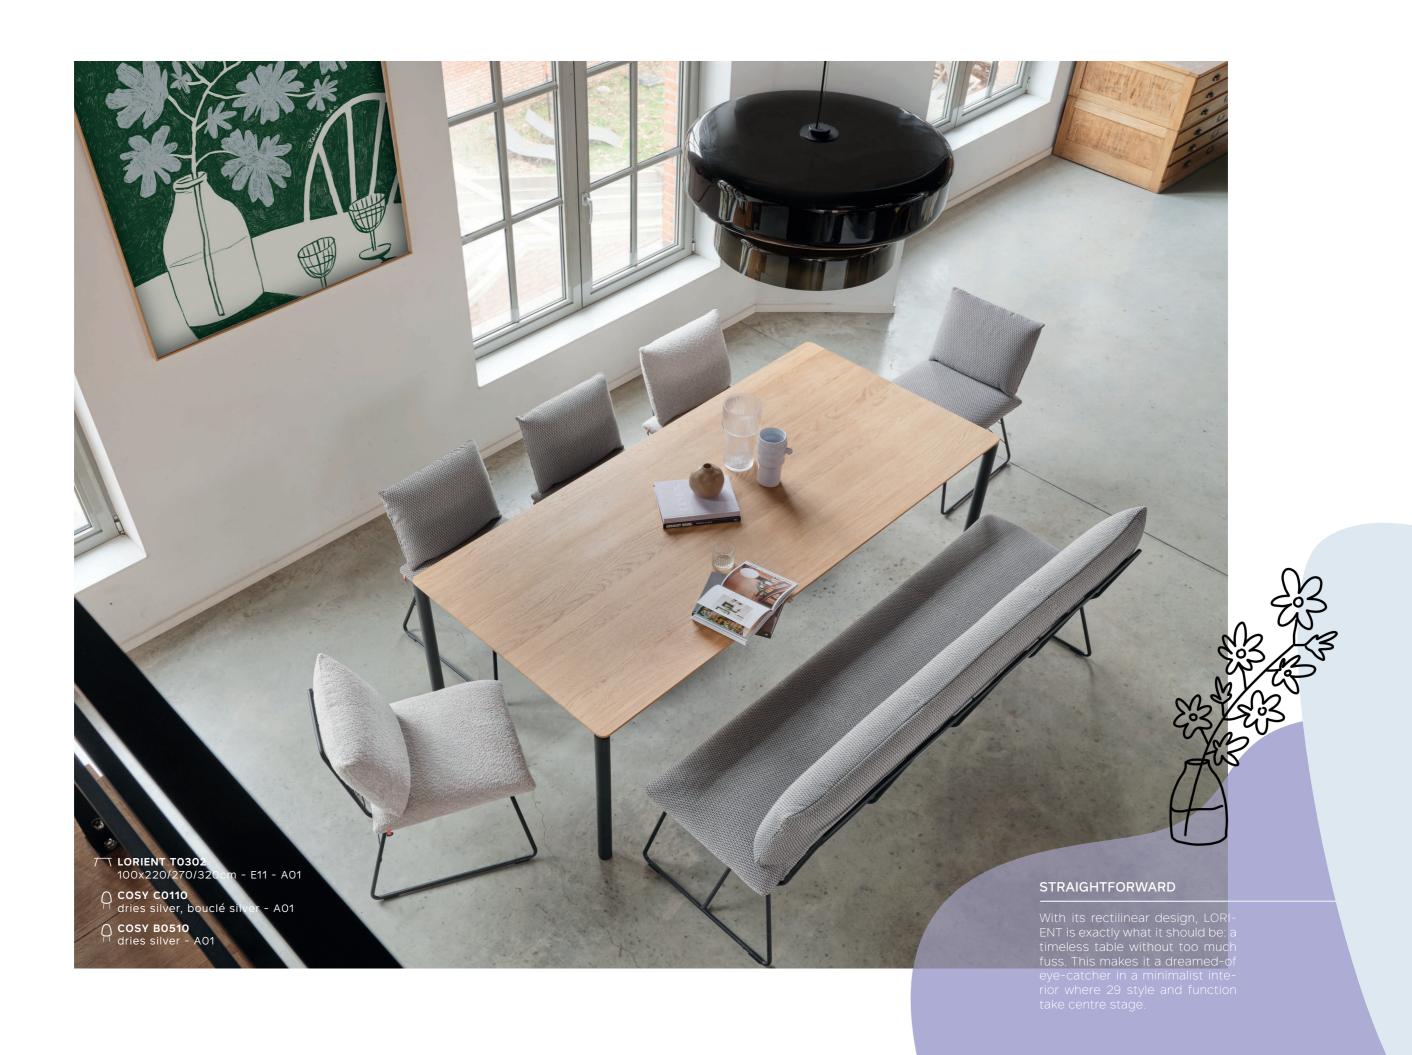

TT LORIENT T0201 100x200/300cm - E26 - A21

ROB CO412 vera beige, bouclé silver - A21