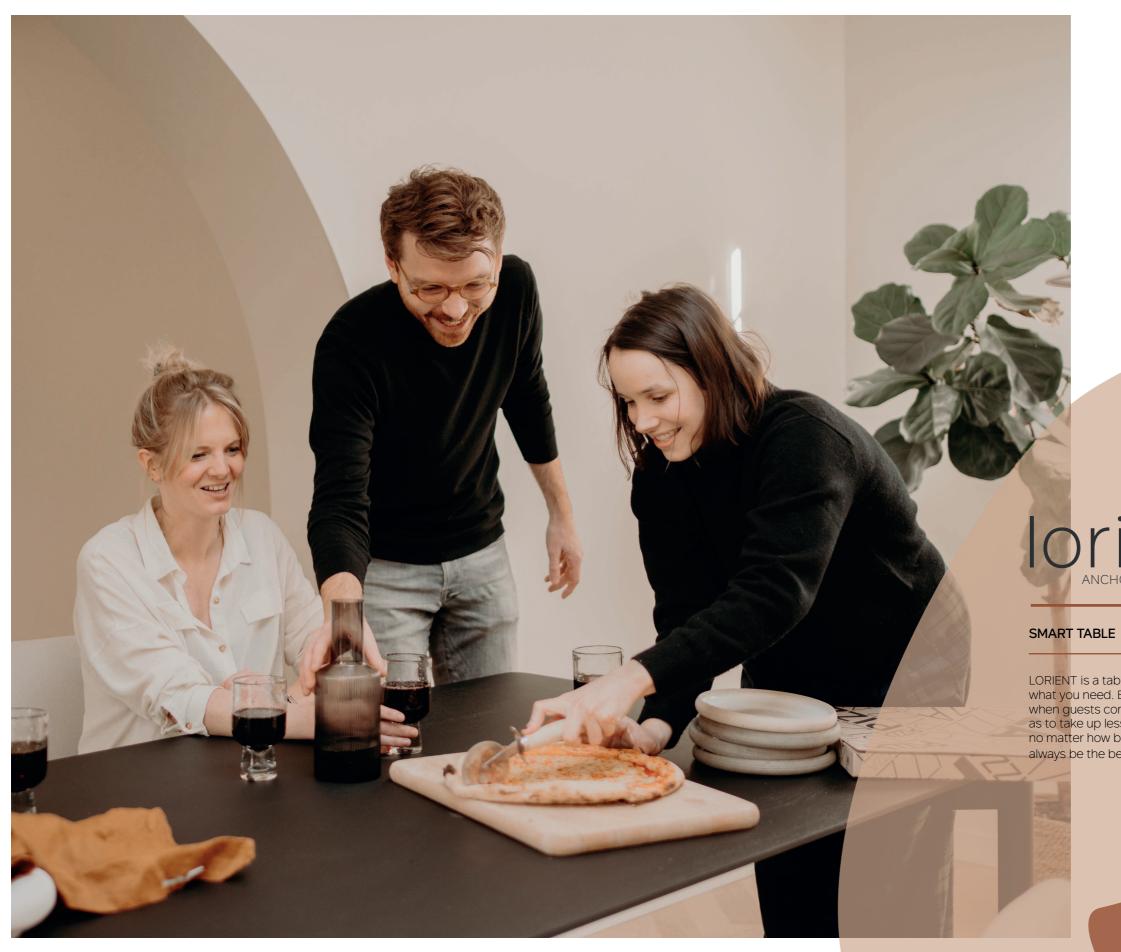

# lorient ANCHOR AT YOUR PLACE

LORIENT is a table that perfectly senses what you need. Ever so simple to extend when guests come to visit. Easy to fold up so as to take up less space in everyday life. But no matter how big or small it may be, it will always be the beating heart of your home.

# MODULAR DINING

LORIENT changes size according to your wishes. A sleek design and innovative technology highlight the modern look of this table.