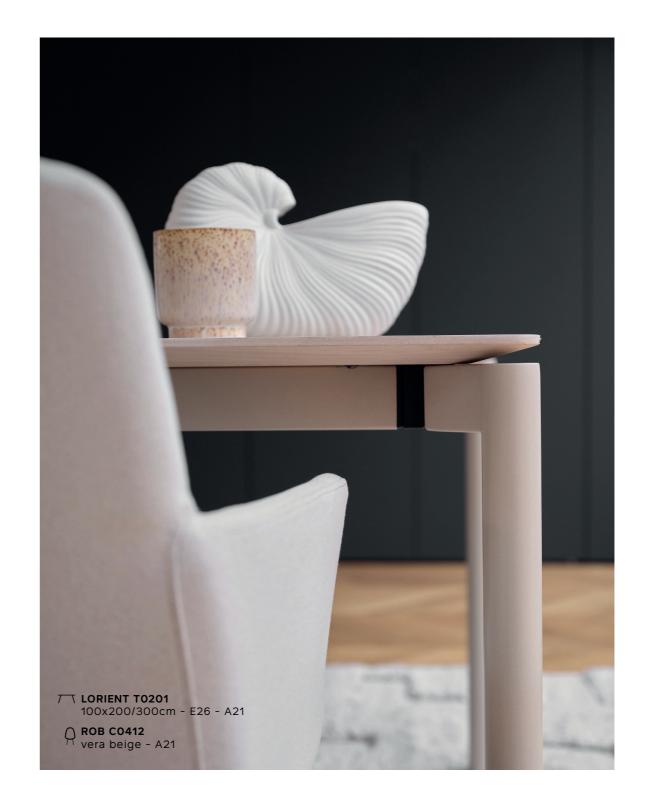

TT LORIENT T0201 100x200/300cm - E26 - A21

ROB CO412 vera beige, bouclé silver - A21