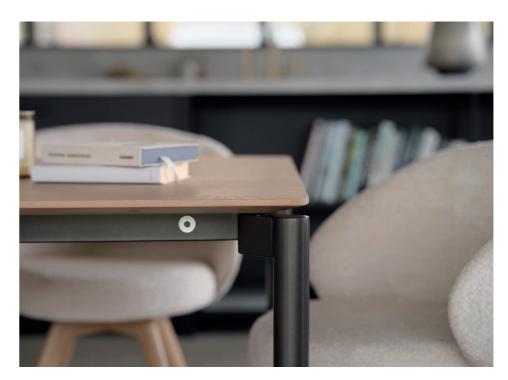

# FULL OF CONTRAST!

The straight metal legs can be customized in different colours and they contrast beautifully with the tabletop in (rustic) oak, beech or walnut.

**90** × 160 / 180 CM **100** × 180 / 200 / 220 / 240 / 260 CM 90 x 160 ► 260 CM 90 x 180 ► 280 CM 100 x 180 ► 280 CM 100 x 200 ► 300 CM