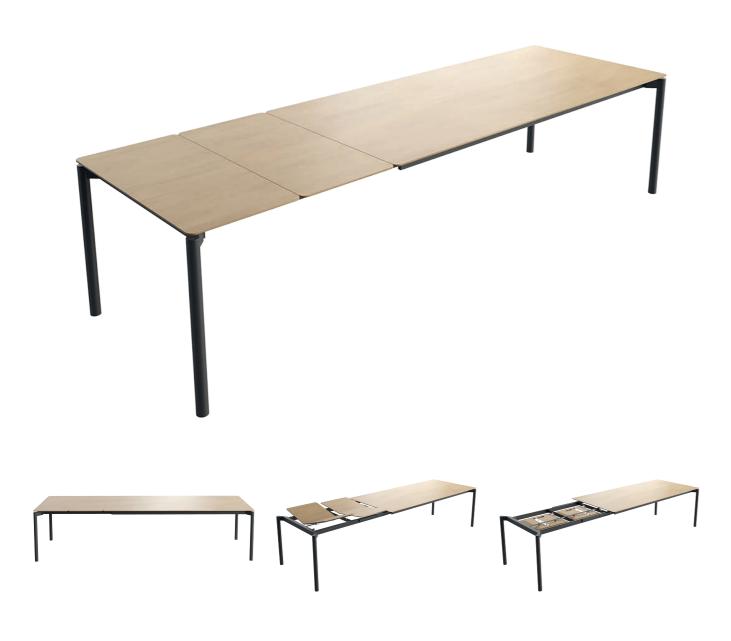

# MODULAR DINING

LORIENT changes size according to your wishes. A sleek design and innovative technology highlight the modern look of this table.

**100** x 220 ▶ 320 CM

90 x 160 ► 210 ► 260 CM 90 x 180 ► 230 ► 280 CM 100 x 180 ► 230 ► 280 CM 100 x 200 ► 250 ► 300 CM 100 x 220 ► 270 ► 320 CM