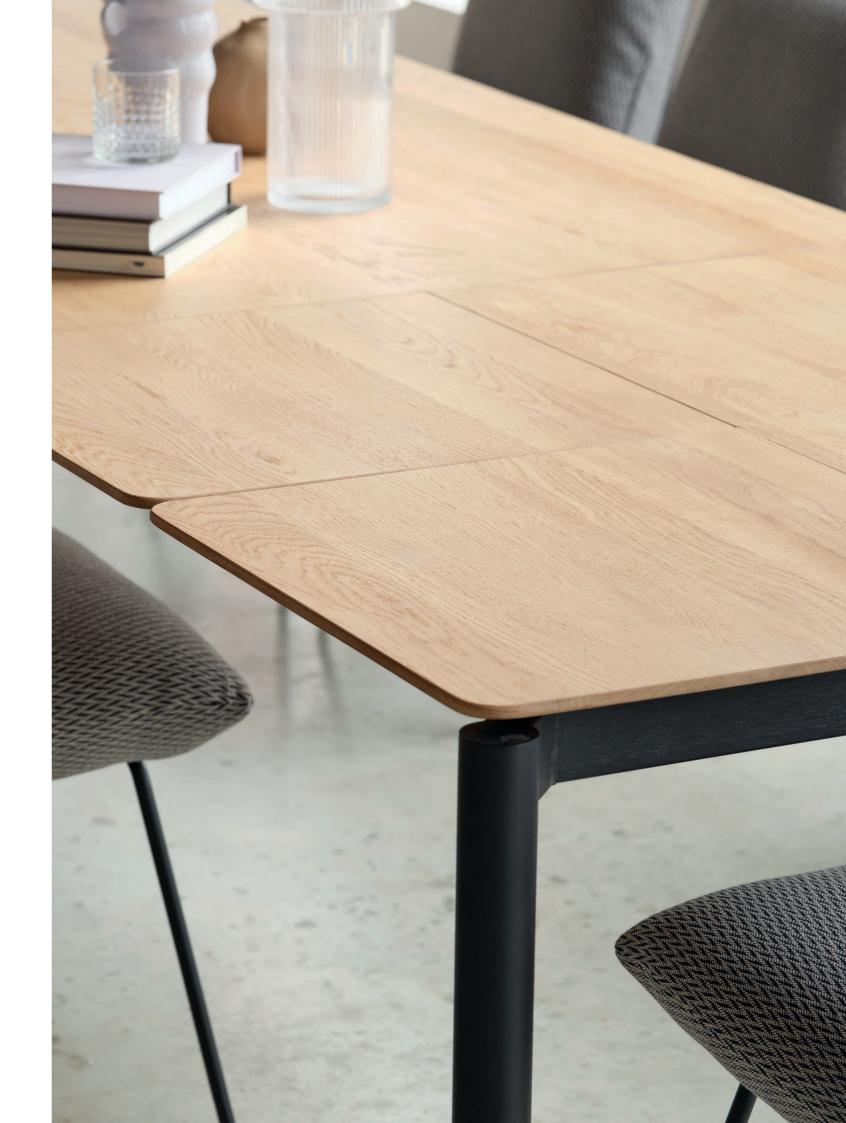

# FULL OF CONTRAST!

The straight metal legs can be customized in different colours and they contrast beautifully with the tabletop in (rustic) oak, beech or walnut.

**90** × 160 / 180 CM **100** × 180 / 200 / 220 / 240 / 260 CM 90 x 160 ► 260 CM 90 x 180 ► 280 CM 100 x 180 ► 280 CM 100 x 200 ► 300 CM