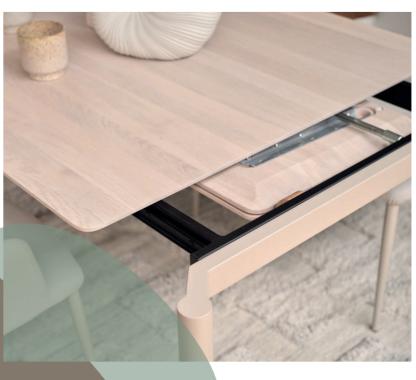

# lorient ANCHOR AT YOUR PLACE

LORIENT is a table that perfectly senses what you need. Ever so simple to extend when guests come to visit. Easy to fold up so as to take up less space in everyday life. But no matter how big or small it may be, it will always be the beating heart of your home.

# MODULAR DINING

LORIENT changes size according to your wishes. A sleek design and innovative technology highlight the modern look of this table.

# FULL OF CONTRAST!

The straight metal legs can be customized in different colours and they contrast beautifully with the tabletop in (rustic) oak, beech or walnut.

**90** × 160 / 180 CM **100** × 180 / 200 / 220 / 240 / 260 CM 90 x 160 ► 260 CM 90 x 180 ► 280 CM 100 x 180 ► 280 CM 100 x 200 ► 300 CM