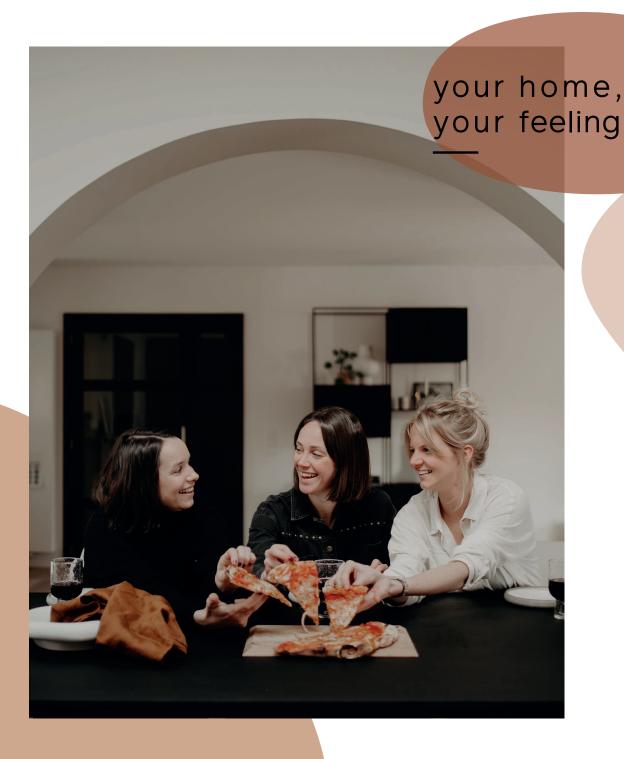

### CUSTOMIZABLE

In addition to the dimensions, you choose the type of wood for the table- top, as well as one colour for the metal legs and the head and side frame.

Just because you have invited friends over does not mean that they expect a four-course dinner as well. Just being together is just as important as what you serve on the table. So why spend hours sweating in the kitchen when you can also exchange cosy pizza points. And don't forget: eating with your hands is allowed (so less washing up afterwards)!