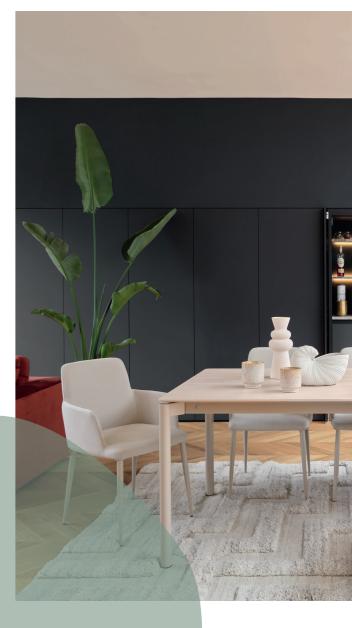

TT LORIENT T0201 100x200/300cm - E26 - A21

ROB CO412 vera beige, bouclé silver - A21

# MODULAR DINING

LORIENT changes size according to your wishes. A sleek design and innovative technology highlight the modern look of this table.

# FULL OF CONTRAST!

The straight metal legs can be customized in different colours and they contrast beautifully with the tabletop in (rustic) oak, beech or walnut.

**90** × 160 / 180 CM **100** × 180 / 200 / 220 / 240 / 260 CM 90 x 160 ► 260 CM 90 x 180 ► 280 CM 100 x 180 ► 280 CM 100 x 200 ► 300 CM