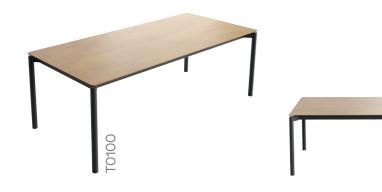

# FULL OF CONTRAST!

The straight metal legs can be customized in different colours and they contrast beautifully with the tabletop in (rustic) oak, beech or walnut.

**90** × 160 / 180 CM **100** × 180 / 200 / 220 / 240 / 260 CM 90 x 160 ► 260 CM 90 x 180 ► 280 CM 100 x 180 ► 280 CM 100 x 200 ► 300 CM