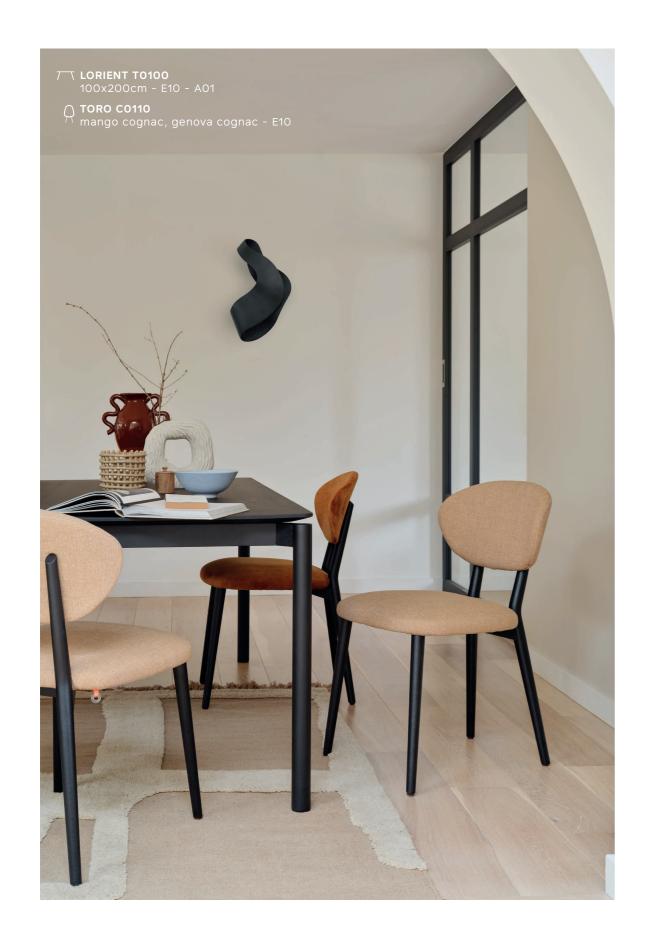

# lorient ANCHOR AT YOUR PLACE

LORIENT is a table that perfectly senses what you need. Ever so simple to extend when guests come to visit. Easy to fold up so as to take up less space in everyday life. But no matter how big or small it may be, it will always be the beating heart of your home.

### CUSTOMIZABLE

In addition to the dimensions, you choose the type of wood for the table- top, as well as one colour for the metal legs and the head and side frame.

Just because you have invited friends over does not mean that they expect a four-course dinner as well. Just being together is just as important as what you serve on the table. So why spend hours sweating in the kitchen when you can also exchange cosy pizza points. And don't forget: eating with your hands is allowed (so less washing up afterwards)!

# MODULAR DINING

LORIENT changes size according to your wishes. A sleek design and innovative technology highlight the modern look of this table.