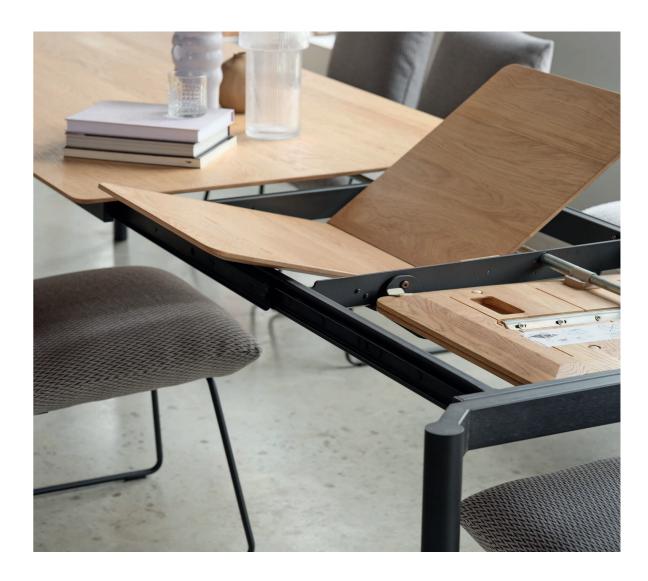

# lorient ANCHOR AT YOUR PLACE

LORIENT is a table that perfectly senses what you need. Ever so simple to extend when guests come to visit. Easy to fold up so as to take up less space in everyday life. But no matter how big or small it may be, it will always be the beating heart of your home.

# MODULAR DINING

LORIENT changes size according to your wishes. A sleek design and innovative technology highlight the modern look of this table.

# FULL OF CONTRAST!

The straight metal legs can be customized in different colours and they contrast beautifully with the tabletop in (rustic) oak, beech or walnut.

**90** × 160 / 180 CM **100** × 180 / 200 / 220 / 240 / 260 CM 90 x 160 ► 260 CM 90 x 180 ► 280 CM 100 x 180 ► 280 CM 100 x 200 ► 300 CM