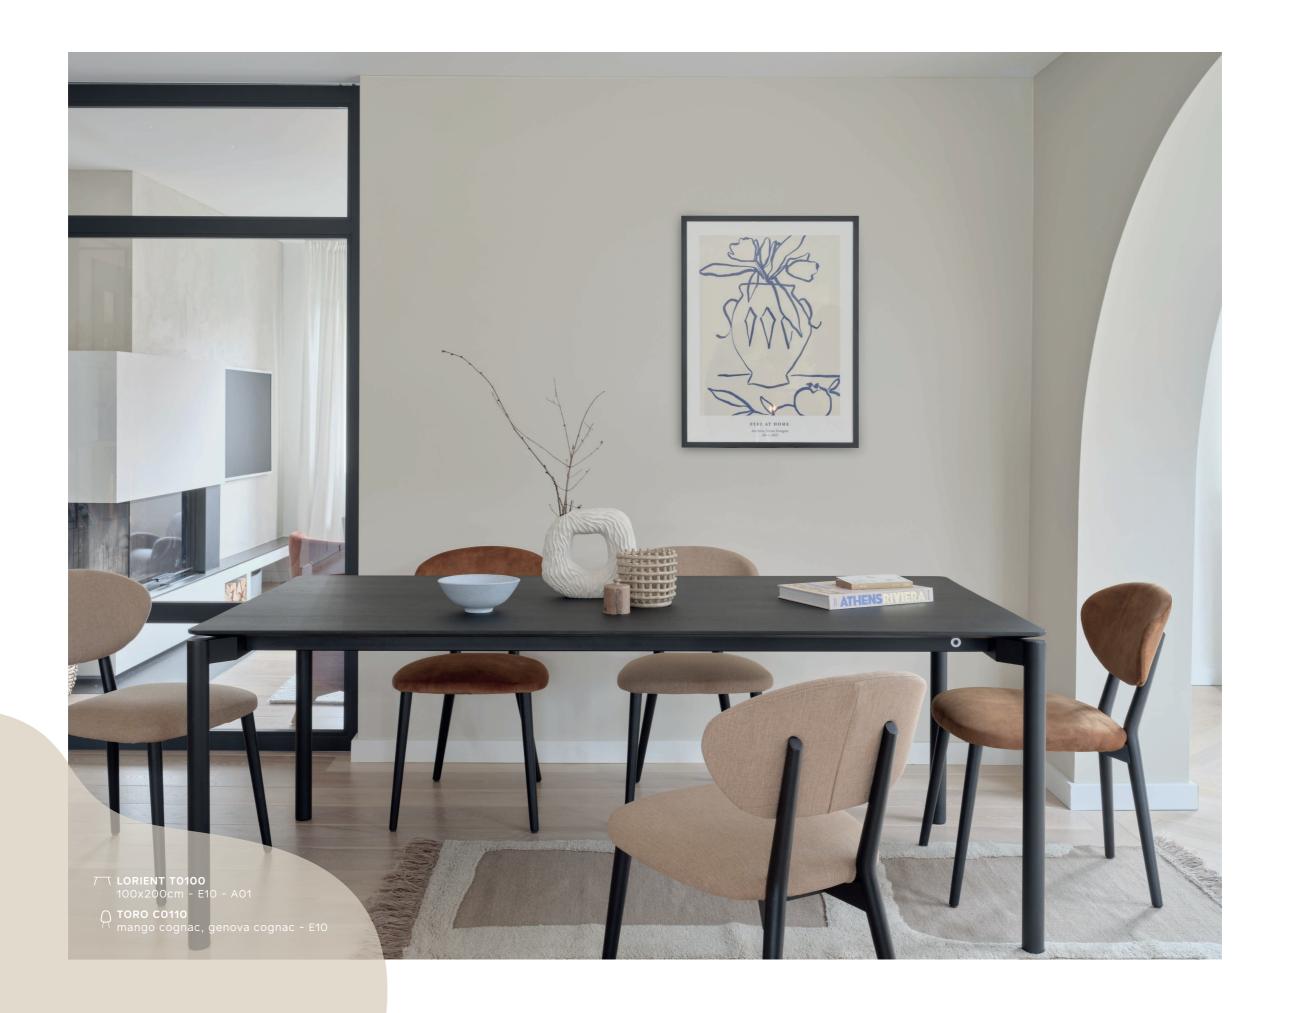

# lorient ANCHOR AT YOUR PLACE

LORIENT is a table that perfectly senses what you need. Ever so simple to extend when guests come to visit. Easy to fold up so as to take up less space in everyday life. But no matter how big or small it may be, it will always be the beating heart of your home.

### CUSTOMIZABLE

In addition to the dimensions, you choose the type of wood for the table- top, as well as one colour for the metal legs and the head and side frame.

Just because you have invited friends over does not mean that they expect a four-course dinner as well. Just being together is just as important as what you serve on the table. So why spend hours sweating in the kitchen when you can also exchange cosy pizza points. And don't forget: eating with your hands is allowed (so less washing up afterwards)!

# MODULAR DINING

LORIENT changes size according to your wishes. A sleek design and innovative technology highlight the modern look of this table.

# FULL OF CONTRAST!

The straight metal legs can be customized in different colours and they contrast beautifully with the tabletop in (rustic) oak, beech or walnut.

**90** × 160 / 180 CM **100** × 180 / 200 / 220 / 240 / 260 CM 90 x 160 ► 260 CM 90 x 180 ► 280 CM 100 x 180 ► 280 CM 100 x 200 ► 300 CM