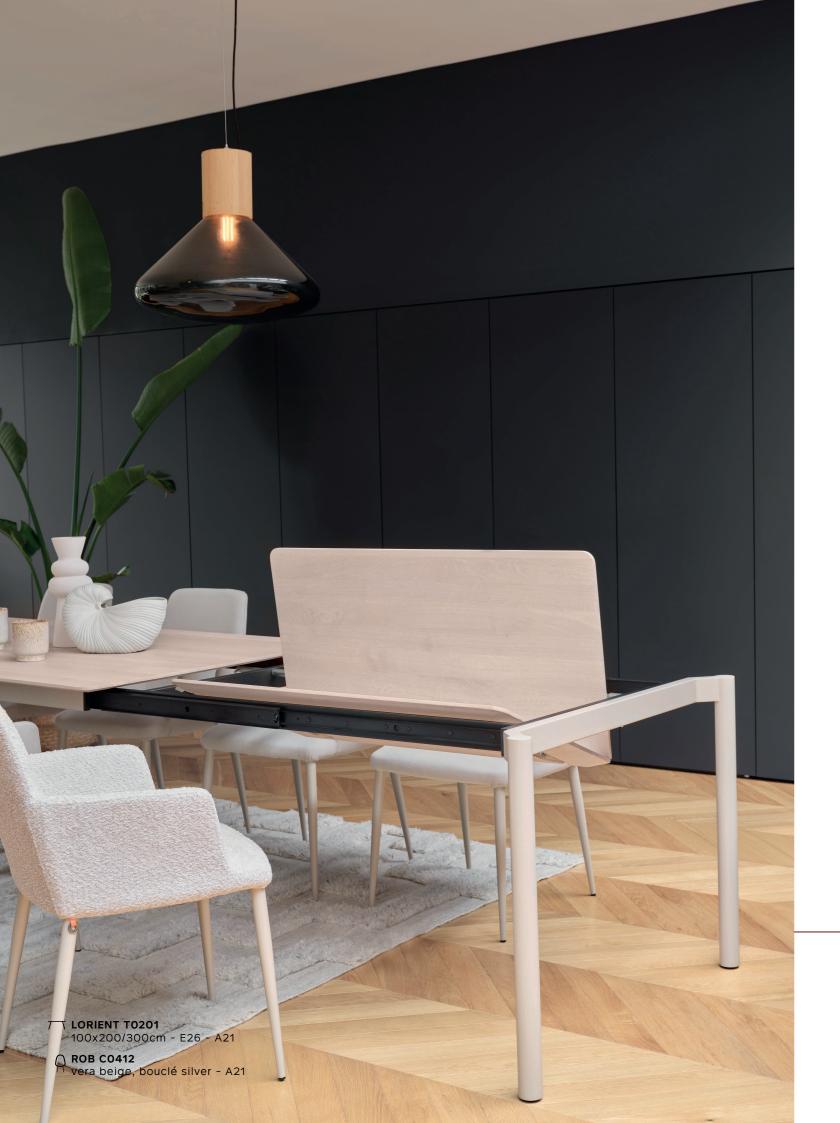

# lorient ANCHOR AT YOUR PLACE

LORIENT is a table that perfectly senses what you need. Ever so simple to extend when guests come to visit. Easy to fold up so as to take up less space in everyday life. But no matter how big or small it may be, it will always be the beating heart of your home.

TT LORIENT T0201 100x200/300cm - E26 - A21

ROB CO412 vera beige, bouclé silver - A21

# MODULAR DINING

LORIENT changes size according to your wishes. A sleek design and innovative technology highlight the modern look of this table.

# FULL OF CONTRAST!

The straight metal legs can be customized in different colours and they contrast beautifully with the tabletop in (rustic) oak, beech or walnut.

**90** × 160 / 180 CM **100** × 180 / 200 / 220 / 240 / 260 CM 90 x 160 ► 260 CM 90 x 180 ► 280 CM 100 x 180 ► 280 CM 100 x 200 ► 300 CM