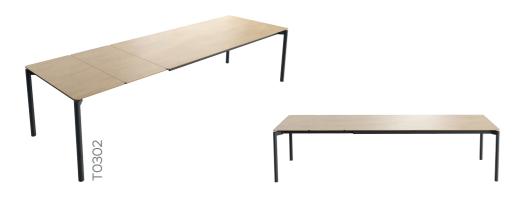

# MODULAR DINING

LORIENT changes size according to your wishes. A sleek design and innovative technology highlight the modern look of this table.

# FULL OF CONTRAST!

The straight metal legs can be customized in different colours and they contrast beautifully with the tabletop in (rustic) oak, beech or walnut.

**90** × 160 / 180 CM **100** × 180 / 200 / 220 / 240 / 260 CM 90 x 160 ► 260 CM 90 x 180 ► 280 CM 100 x 180 ► 280 CM 100 x 200 ► 300 CM

**100** x 220 ▶ 320 CM

90 x 160 ► 210 ► 260 CM 90 x 180 ► 230 ► 280 CM 100 x 180 ► 230 ► 280 CM 100 x 200 ► 250 ► 300 CM 100 x 220 ► 270 ► 320 CM