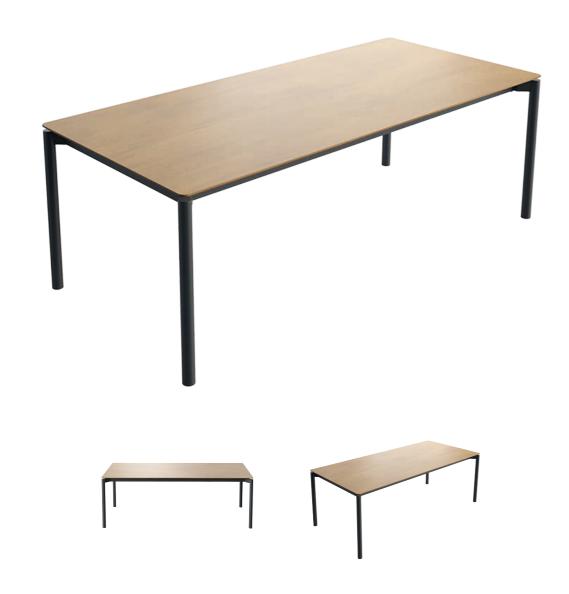

# lorient ANCHOR AT YOUR PLACE

LORIENT is a table that perfectly senses what you need. Ever so simple to extend when guests come to visit. Easy to fold up so as to take up less space in everyday life. But no matter how big or small it may be, it will always be the beating heart of your home.

# FULL OF CONTRAST!

The straight metal legs can be customized in different colours and they contrast beautifully with the tabletop in (rustic) oak, beech or walnut.

**90** × 160 / 180 CM **100** × 180 / 200 / 220 / 240 / 260 CM 90 x 160 ► 260 CM 90 x 180 ► 280 CM 100 x 180 ► 280 CM 100 x 200 ► 300 CM