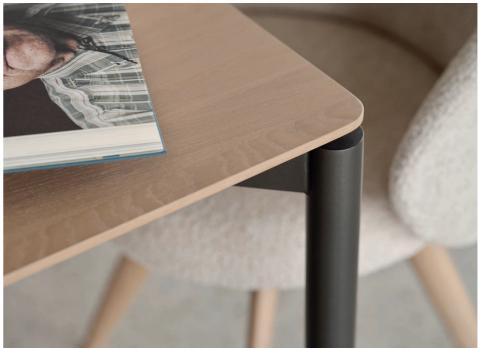

# FULL OF CONTRAST!

The straight metal legs can be customized in different colours and they contrast beautifully with the tabletop in (rustic) oak, beech or walnut.

**90** × 160 / 180 CM **100** × 180 / 200 / 220 / 240 / 260 CM 90 x 160 ► 260 CM 90 x 180 ► 280 CM 100 x 180 ► 280 CM 100 x 200 ► 300 CM