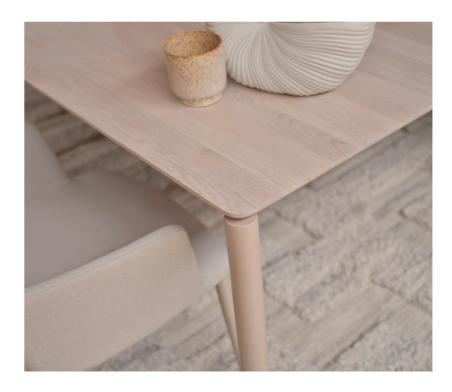

### CUSTOMIZABLE

In addition to the dimensions, you choose the type of wood for the table- top, as well as one colour for the metal legs and the head and side frame.

Just because you have invited friends over does not mean that they expect a four-course dinner as well. Just being together is just as important as what you serve on the table. So why spend hours sweating in the kitchen when you can also exchange cosy pizza points. And don't forget: eating with your hands is allowed (so less washing up afterwards)!

# FULL OF CONTRAST!

The straight metal legs can be customized in different colours and they contrast beautifully with the tabletop in (rustic) oak, beech or walnut.

**90** × 160 / 180 CM **100** × 180 / 200 / 220 / 240 / 260 CM 90 x 160 ► 260 CM 90 x 180 ► 280 CM 100 x 180 ► 280 CM 100 x 200 ► 300 CM