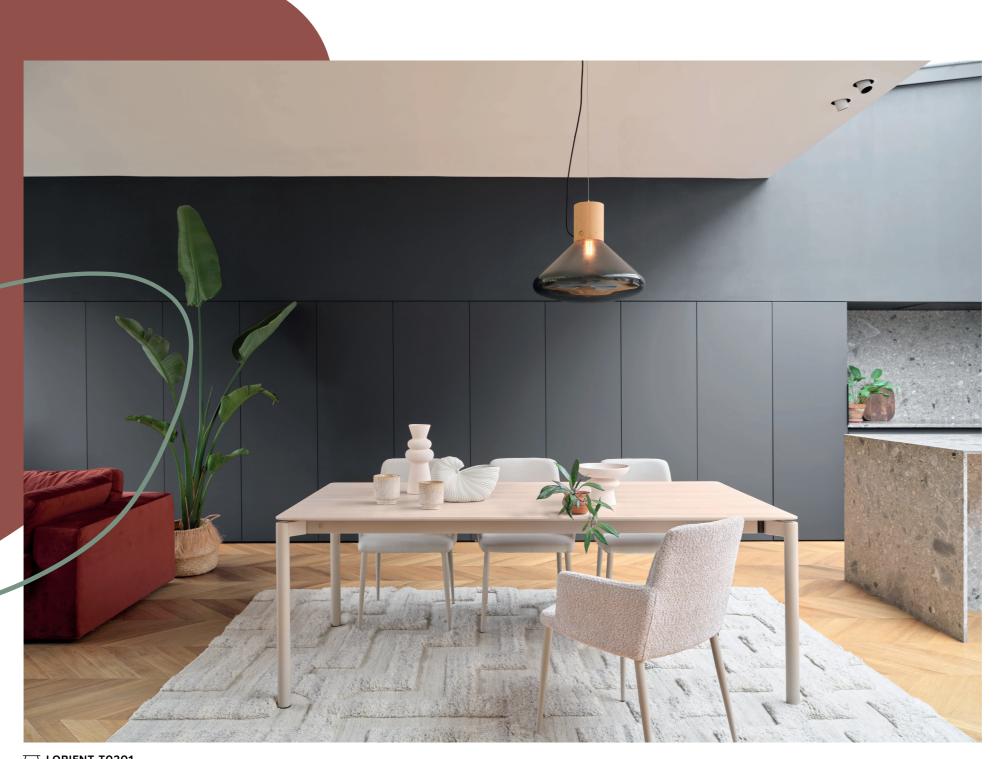

TT LORIENT T0201 100x200/300cm - E26 - A21

ROB CO412 vera beige, bouclé silver - A21

# MODULAR DINING

LORIENT changes size according to your wishes. A sleek design and innovative technology highlight the modern look of this table.

# FULL OF CONTRAST!

The straight metal legs can be customized in different colours and they contrast beautifully with the tabletop in (rustic) oak, beech or walnut.

**90** × 160 / 180 CM **100** × 180 / 200 / 220 / 240 / 260 CM 90 x 160 ► 260 CM 90 x 180 ► 280 CM 100 x 180 ► 280 CM 100 x 200 ► 300 CM